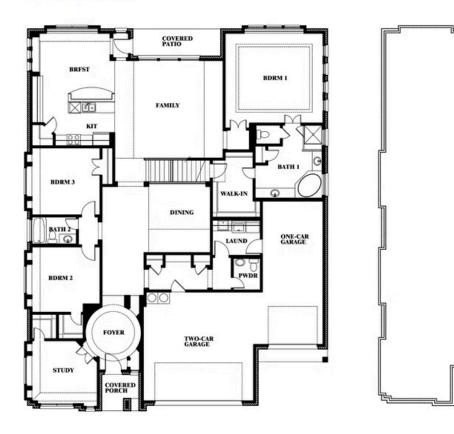

#### **HULEN TRAILS CLASSIC 60**

10628 MOSS COVE DRIVE, FORT WORTH, TX 76036

номез from \$549,990

3,336 3 SOUARE FEET BEDROOMS

**3.5** BATHROOMS

**3** CAR GARAGE

Document generated Apr 23, 2025. Prices, plans, square footage, features and materials are subject to change at any time without notice and vary among communities. Listed prices are for informational purposes only, are not binding, and do not create any contractual obligation(s). The price of any home is dependent on numerous factors, all of which are unique to a specific home, and is not guaranteed until specified in a binding contract. Pricing of elevations and additional optional beds/baths vary per plan. Some plans require a premium homesite. Please ask the Community Manager for details. Renderings of homes are artist concepts and may not reflect exact colors and materials.

BTH 3

GAME