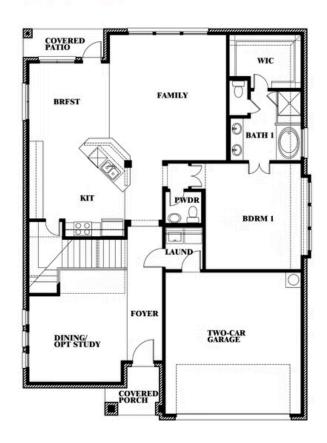

# **Dewberry II**

CLASSIC SERIES

**HULEN TRAILS CLASSIC 60** 

10628 MOSS COVE DRIVE, FORT WORTH, TX 76036

**HOMES FROM** 

\$468,990

**3,026** SOUARE FEET

BEDROOMS

2.5
BATHROOMS

**2** CAR GARAGE

Dona Bolton

CELL: (817) 233-5796 SALES OFFICE: (817) 631-0303

### Dewberry II

This brochure is for general informational purposes and is to be used as a guide only. Changes may be made during the development process and floorplans, dimensions, fixtures, fittings, finishes and specifications are subject to change without notice. Window placement, balcony configuration, wardrobe sizes and living areas may vary slightly within each plan type. EQUAL HOUSING OPPORTUNITY