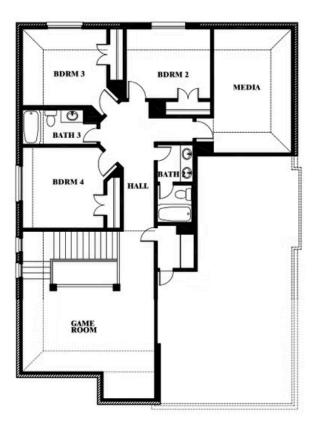

## **Dewberry II**

#### **HULEN TRAILS CLASSIC 60**

10628 MOSS COVE DRIVE, FORT WORTH, TX 76036

Dewberry II
Opt. Bath 3

This brochure is for general informational purposes and is to be used as a guide only. Changes may be made during the development process and floorplans, dimensions, fixtures, fittings, finishes and specifications are subject to change without notice. Window placement, balcony configuration, wardrobe sizes and living areas may vary slightly within each plan type. EQUAL HOUSING OPPORTUNITY