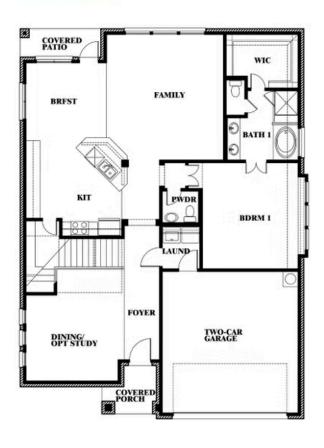

# **Dewberry II**

CLASSIC SERIES

**HULEN TRAILS CLASSIC 60** 

10628 MOSS COVE DRIVE, FORT WORTH, TX 76036

**HOMES FROM** 

\$468,990

**3,026** SOUARE FEET

BEDROOMS

2.5
BATHROOMS

**2** CAR GARAGE

Dona Bolton

CELL: (817) 233-5796 SALES OFFICE: (817) 631-0303

### Dewberry II

This brochure is for general informational purposes and is to be used as a guide only. Changes may be made during the development process and floorplans, dimensions, fixtures, fittings, finishes and specifications are subject to change without notice. Window placement, balcony configuration, wardrobe sizes and living areas may vary slightly within each plan type. EQUAL HOUSING OPPORTUNITY