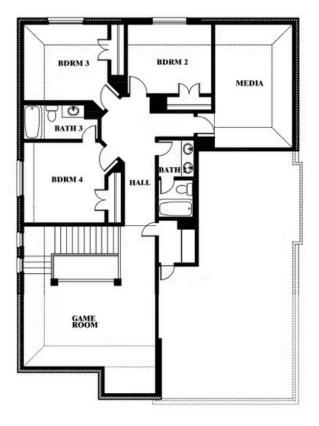

## **Dewberry II**

#### **HULEN TRAILS CLASSIC 60**

10628 MOSS COVE DRIVE, FORT WORTH, TX 76036

Dewberry II Opt. Bath 3 Ensuite

This brochure is for general informational purposes and is to be used as a guide only. Changes may be made during the development process and floor plans, dimensions, fixtures, fittings, finishes and specifications are subject to change without notice. Window placement, balcony configuration, wardrobe sizes and living areas may vary slightly within each plan type. EQUAL HOUSING OPPORTUNITY.