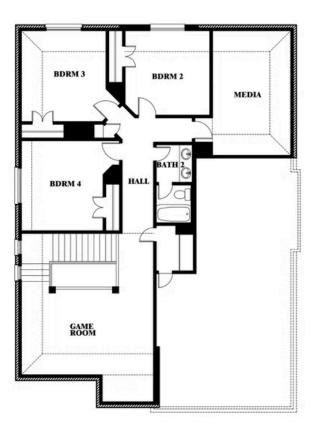

# **Dewberry II**

CLASSIC SERIES

**HULEN TRAILS CLASSIC 60** 

10628 MOSS COVE DRIVE, FORT WORTH, TX 76036

**HOMES FROM** 

\$468,990

**3,026** SOUARE FEET

BEDROOMS

2.5
BATHROOMS

**2** CAR GARAGE

Dona Bolton

CELL: (817) 233-5796 SALES OFFICE: (817) 631-0303

### Dewberry II

This brochure is for general informational purposes and is to be used as a guide only. Changes may be made during the development process and floorplans, dimensions, fixtures, fittings, finishes and specifications are subject to change without notice. Window placement, balcony configuration, wardrobe sizes and living areas may vary slightly within each plan type. EQUAL HOUSING OPPORTUNITY