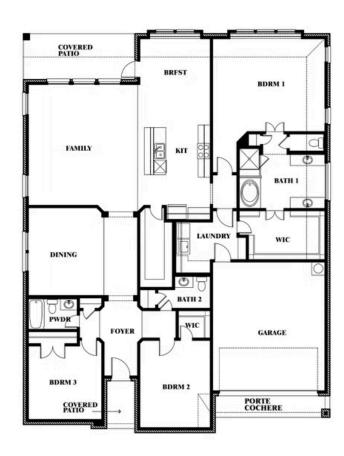

## **HULEN TRAILS CLASSIC 60**

10628 MOSS COVE DRIVE, FORT WORTH, TX 76036

**HOMES FROM** 

\$445,990

**2,519** SOUARE FEET

BEDROOMS

2.5
BATHROOMS

**2** CAR GARAGE

## **HULEN TRAILS CLASSIC 60**

10628 MOSS COVE DRIVE, FORT WORTH, TX 76036

This brochure is for general informational purposes and is to be used as a guide only. Changes may be made during the development process and floorplans, dimensions, fixtures, fittings, finishes and specifications are subject to change without notice. Window placement, balcony configuration, wardrobe sizes and living areas may vary slightly within each plan type. EQUAL HOUSING OPPORTUNITY