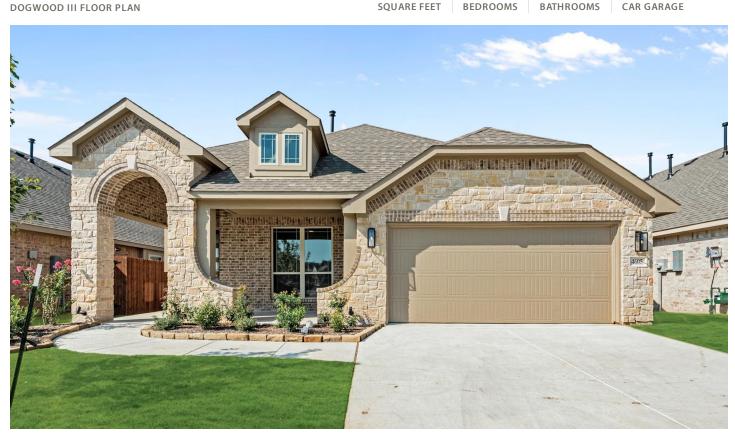

## 4605 Mill Falls Drive

FORT WORTH, TX 76036
HULEN TRAILS CLASSIC 50

PRICED AT \$473,990 \$429,990

2333 SOUARE FEET

4 BEDROOMS 3.0
BATHROOMS

**2** CAR GARAGE

Located on an interior lot, backing into the greenbelt, this Dogwood III plan from Bloomfield is a beautiful two-story offering 4 large bedrooms, 3 baths, a huge front sitting porch, a Study, and a Game room flex space upstairs. Well-selected brick & stone exterior complemented by a custom 8' glass & iron Front Door, a 2-car garage, and fresh landscaping with stone-edged flower beds. The spacious, open-concept layout with window-lined walls looks out to the backyard, and Laminate Wood floors are found throughout the common areas. The Deluxe Kitchen has an island layout, custom cabinets, exotic granite countertops, and built-in SS appliances! The Primary Suite is located downstairs and has a luxurious ensuite bath with dual sinks, a garden tub, a separate shower, and a generously sized walk-in closet. Game Room with linen closet in lieu of Tech Center upstairs, as well as Bedroom 4 & Bath 3. Just steps away, residents can enjoy the community pool and playground perfect for relaxation & recreation. Visit Bloomfield at Hulen Trails today to learn more!