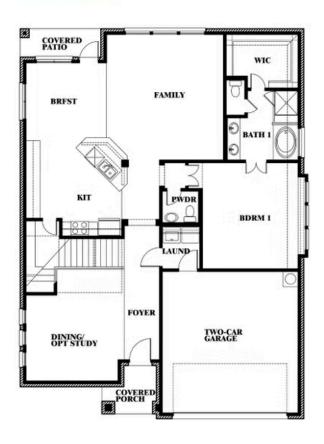

# **Dewberry II**

CLASSIC SERIES

**HULEN TRAILS CLASSIC 50** 

10628 MOSS COVE DRIVE, FORT WORTH, TX 76036

**HOMES FROM** 

\$453,990

**3,026** SOUARE FEET

4 BEDROOMS 2.5
BATHROOMS

**2** CAR GARAGE

Dona Bolton

CELL: (817) 233-5796 SALES OFFICE: (817) 631-0303