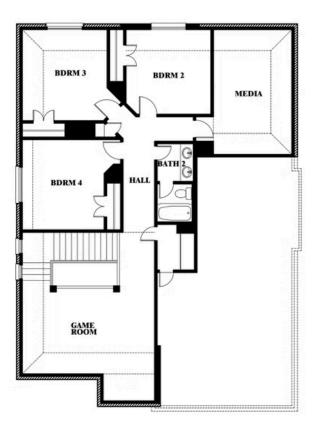

## **Dewberry II**

#### **HULEN TRAILS CLASSIC 50**

10628 MOSS COVE DRIVE, FORT WORTH, TX 76036

### Dewberry II

This brochure is for general informational purposes and is to be used as a guide only. Changes may be made during the development process and floorplans, dimensions, fixtures, fittings, finishes and specifications are subject to change without notice. Window placement, balcony configuration, wardrobe sizes and living areas may vary slightly within each plan type. EQUAL HOUSING OPPORTUNITY