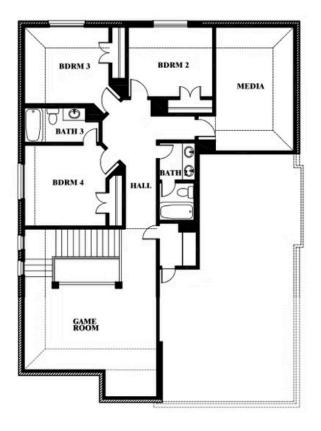

## **Dewberry II**

#### **HULEN TRAILS CLASSIC 50**

10628 MOSS COVE DRIVE, FORT WORTH, TX 76036

Dewberry II Opt. Bath 3

This brochure is for general informational purposes and is to be used as a guide only. Changes may be made during the development process and floorplans, dimensions, fixtures, fittings, finishes and specifications are subject to change without notice. Window placement, balcony configuration, wardrobe sizes and living areas may vary slightly within each plan type. EQUAL HOUSING OPPORTUNITY