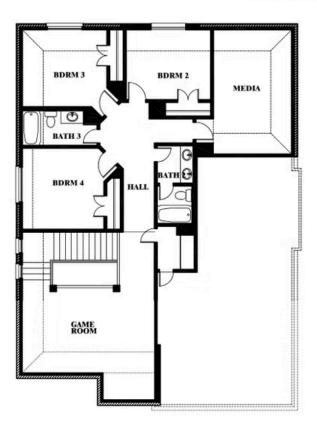

## **Dewberry II**

#### **HULEN TRAILS CLASSIC 50**

10628 MOSS COVE DRIVE, FORT WORTH, TX 76036

Dewberry II Opt. Bath 3

This brochure is for general informational purposes and is to be used as a guide only. Changes may be made during the development process and floorplans, dimensions, fixtures, fittings, finishes and specifications are subject to change without notice. Window placement, balcony configuration, wardrobe sizes and living areas may vary slightly within each plan type. EQUAL HOUSING OPPORTUNITY