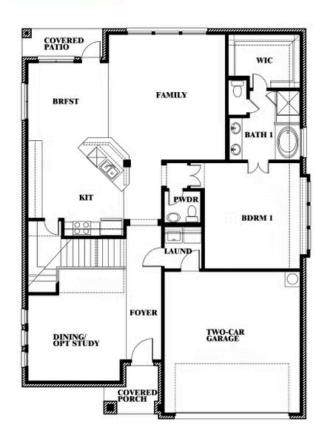

## **Dewberry II**

#### **HULEN TRAILS CLASSIC 50**

10628 MOSS COVE DRIVE, FORT WORTH, TX 76036

Dewberry II Opt. Bath 3 Ensuite

This brochure is for general informational purposes and is to be used as a guide only. Changes may be made during the development process and floor plans, dimensions, fixtures, fittings, finishes and specifications are subject to change without notice. Window placement, balcony configuration, wardrobe sizes and living areas may vary slightly within each plan type. EQUAL HOUSING OPPORTUNITY.