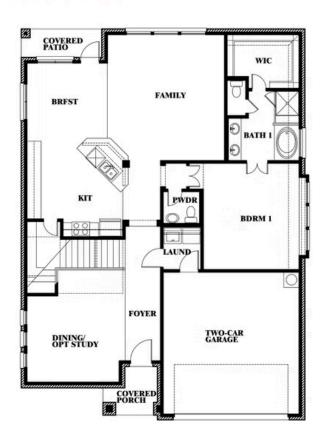

# **Dewberry II**

CLASSIC SERIES

**HULEN TRAILS CLASSIC 50** 

10628 MOSS COVE DRIVE, FORT WORTH, TX 76036

**HOMES FROM** 

\$453,990

**3,026** SOUARE FEET

4 BEDROOMS 2.5
BATHROOMS

**2** CAR GARAGE

Dona Bolton

CELL: (817) 233-5796 SALES OFFICE: (817) 631-0303

## **Dewberry II**

#### **HULEN TRAILS CLASSIC 50**

10628 MOSS COVE DRIVE, FORT WORTH, TX 76036

### Dewberry II

This brochure is for general informational purposes and is to be used as a guide only. Changes may be made during the development process and floorplans, dimensions, fixtures, fittings, finishes and specifications are subject to change without notice. Window placement, balcony configuration, wardrobe sizes and living areas may vary slightly within each plan type. EQUAL HOUSING OPPORTUNITY