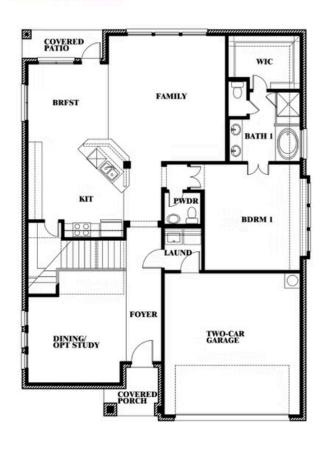

### **HULEN TRAILS CLASSIC 50**

10628 MOSS COVE DRIVE, FORT WORTH, TX 76036

**HOMES FROM** 

\$442,990

**2,820** SOUARE FEET

4 BEDROOMS 2.5
BATHROOMS

2

CAR GARAGE

### **HULEN TRAILS CLASSIC 50**

10628 MOSS COVE DRIVE, FORT WORTH, TX 76036

### Dewberry

This brochure is for general informational purposes and is to be used as a guide only. Changes may be made during the development process and floorplans, dimensions, fixtures, fittings, finishes and specifications are subject to change without notice. Window placement, balcony configuration, wardrobe sizes and living areas may vary slightly within each plan type. EQUAL HOUSING OPPORTUNITY