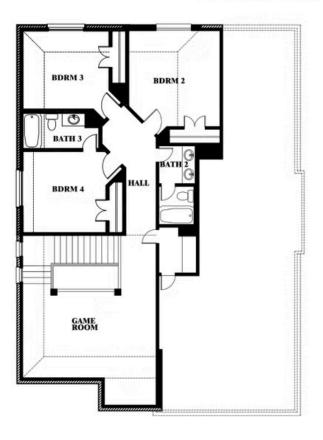

### **HULEN TRAILS CLASSIC 50**

10628 MOSS COVE DRIVE, FORT WORTH, TX 76036

Dewberry Opt. Bath 3

This brochure is for general informational purposes and is to be used as a guide only. Changes may be made during the development process and floorplans, dimensions, fixtures, fittings, finishes and specifications are subject to change without notice. Window placement, balcony configuration, wardrobe sizes and living areas may vary slightly within each plan type. EQUAL HOUSING OPPORTUNITY