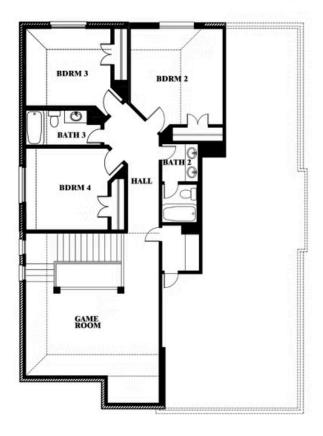

### **HULEN TRAILS CLASSIC 50**

10628 MOSS COVE DRIVE, FORT WORTH, TX 76036

Dewberry Opt. Bath 3 Ensuite

This brochure is for general informational purposes and is to be used as a guide only. Changes may be made during the development process and floorplans, dimensions, fixtures, fittings, finishes and specifications are subject to change without notice. Window placement, balcony configuration, wardrobe sizes and living areas may vary slightly within each plan type. EQUAL HOUSING OPPORTUNITY