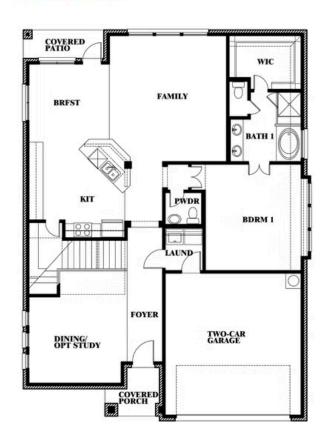

### **HULEN TRAILS CLASSIC 50**

10628 MOSS COVE DRIVE, FORT WORTH, TX 76036

**HOMES FROM** 

\$442,990

**2,820** SOUARE FEET

4 BEDROOMS 2.5
BATHROOMS

2

CAR GARAGE

### **HULEN TRAILS CLASSIC 50**

10628 MOSS COVE DRIVE, FORT WORTH, TX 76036

### Dewberry

This brochure is for general informational purposes and is to be used as a guide only. Changes may be made during the development process and floorplans, dimensions, fixtures, fittings, finishes and specifications are subject to change without notice. Window placement, balcony configuration, wardrobe sizes and living areas may vary slightly within each plan type. EQUAL HOUSING OPPORTUNITY