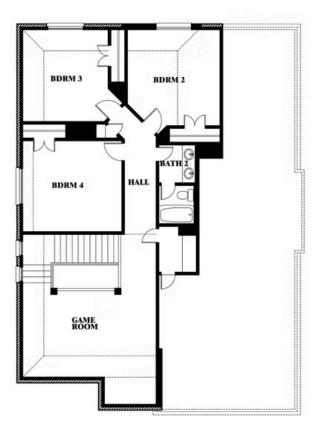

### **HULEN TRAILS CLASSIC 50**

10628 MOSS COVE DRIVE, FORT WORTH, TX 76036

Dewberry Opt. Bath 3

This brochure is for general informational purposes and is to be used as a guide only. Changes may be made during the development process and floorplans, dimensions, fixtures, fittings, finishes and specifications are subject to change without notice. Window placement, balcony configuration, wardrobe sizes and living areas may vary slightly within each plan type. EQUAL HOUSING OPPORTUNITY