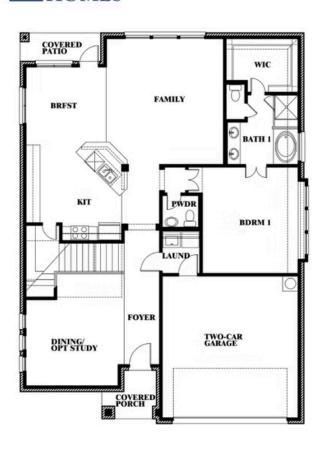

### **HULEN TRAILS CLASSIC 50**

10628 MOSS COVE DRIVE, FORT WORTH, TX 76036

**HOMES FROM** 

\$442,990

**2,820** SOUARE FEET

4 BEDROOMS 2.5
BATHROOMS

2

CAR GARAGE

### **HULEN TRAILS CLASSIC 50**

10628 MOSS COVE DRIVE, FORT WORTH, TX 76036

### Dewberry

This brochure is for general informational purposes and is to be used as a guide only. Changes may be made during the development process and floorplans, dimensions, fixtures, fittings, finishes and specifications are subject to change without notice. Window placement, balcony configuration, wardrobe sizes and living areas may vary slightly within each plan type. EQUAL HOUSING OPPORTUNITY