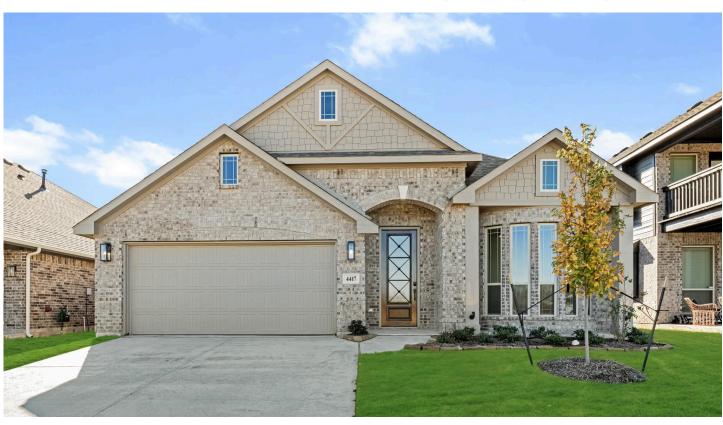

## 4417 Misty Shadows Drive

FORT WORTH, TX 76036

HULEN TRAILS CLASSIC 50

CYPRESS FLOOR PLAN

PRICED AT \$432,990 \$408,990

2038 SQUARE FEET

**4**BEDROOMS

2.0
BATHROOMS

**2** CAR GARAGE

Experience the welcoming embrace of Bloomfield's Cypress floor plan, a single-story, bay-window beauty providing wide open spaces, 4 bedrooms, and 2 baths. As you enter, you're greeted by a versatile Study through Glass French Doors and a stunning, open Kitchen adorned by SS appliances, quartz countertops, upgraded white backsplash, and Shaker cabinets. The walk-in pantry offers both convenience and elegance. The Family Room boasts a Stone-to-Mantel Fireplace, ideal for chilly evenings and added warmth. The spacious Primary Suite accommodates a king-sized bed and has a tall walk-in closet for ample storage. Its ensuite bathroom indulges with an enlarged shower and dual sinks. 3 additional bedrooms are positioned towards the rear of the home and share a well-appointed bath. Other notable features include granite throughout (except the Kitchen), Laminate Wood floors, and an 8' Glass and Iron Republic-style Front Door. Additionally, the home is within a stone's throw to the pool and playground. Visit Hulen Trails!