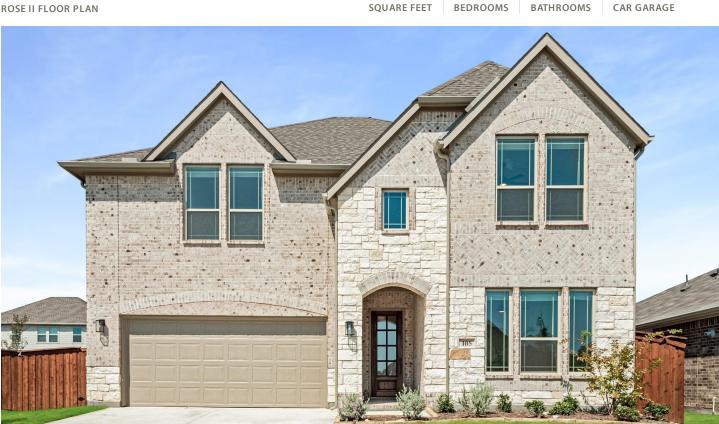

## FORT WORTH, TX 76131

**COPPER CREEK** ROSE II FLOOR PLAN

5

BEDROOMS

3560

Bloomfield's Rose II presents an open-concept plan designed for seamless living, boasting a soaring ceiling in the Family Room and window-lined living spaces that bath the interior in natural light. This home offers an expansive Game Room with an attached Media Room, a first-floor Primary Suite for added convenience, and a great backyard oasis complete with a Covered Patio. Enhanced finishes elevate the home's allure, including exotic Wood-look Tile floors in common areas, a Stone-to-Ceiling Fireplace with a gas starter; and a spacious Deluxe Kitchen featuring custom cabinets, beautiful Granite countertops, pendant lights, built-in SS appliances, and White Subway Tile backsplash. With additions like 2" faux blinds and a sizeable mud-laundry room, you'll feel like every detail was thought of! Experience upgrades like a fully bricked front porch and an iron and wood 8' front door, along with convenient features like gutters and a gas stub for your grill. Visit our Copper Creek model to explore turning your dream home into reality!