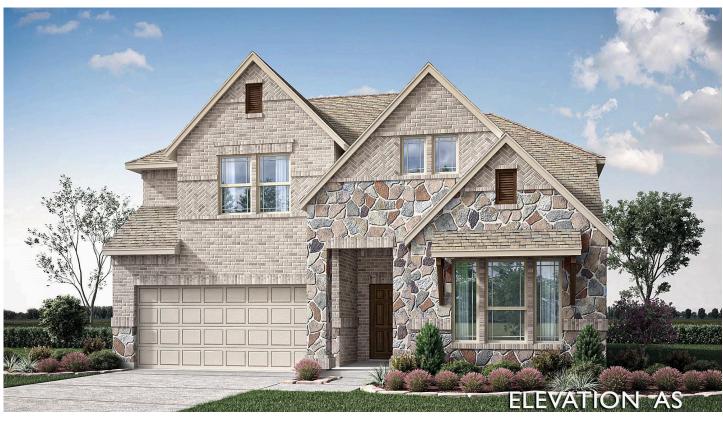

## 9505 Lanshire Lane

FORT WORTH, TX 76131 COPPER CREEK

VIOLET II FLOOR PLAN

PRICED AT \$545,163

2595 SOUARE FEET

4 BEDROOMS 3.0 BATHROOMS

**2** CAR GARAGE

Two-story home offering 4 bedrooms and 3 baths perfectly situated on an interior Greenbelt lot. Inside, Wood-Tile floors adorn the common areas adding a touch of elegance. The spacious Family Room is the heart of the home, featuring soaring ceilings, a striking Stone fireplace with a gas starter, and large windows that offer views of the covered patio and private backyard. The chef-inspired Deluxe Kitchen is a true standout, complete with a massive island, painted white Shaker cabinets, stunning granite countertops, an upgraded backsplash, and plenty of storage space for all your culinary needs. The luxurious Primary Bath is a peaceful retreat, offering a spacious walk-in closet and an oversized shower for the ultimate relaxation. Upstairs, you'll find a versatile Game Room and a cozy Media Room—perfect for entertaining or unwinding after a busy day. Additional highlights include a convenient laundry room with a mud space, a deep garage, gutters, and a tankless water heater for added efficiency. With its thoughtful design and premium finishes, the Violet II offers everything you need for modern living. Make it your next dream home—call today to schedule a tour!