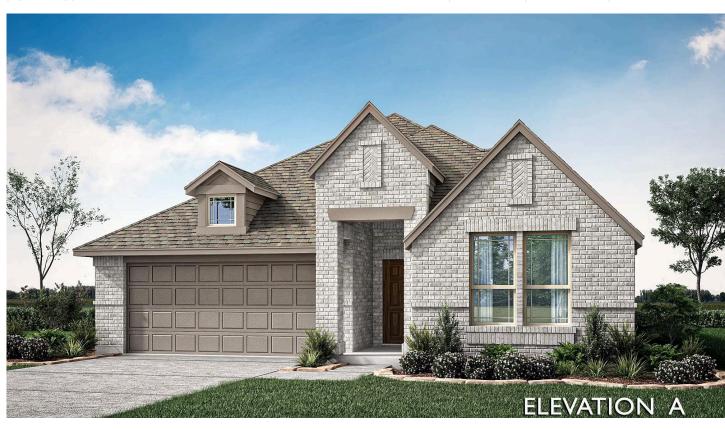

## PRICED AT \$500,795 **\$487,795**

BEDROOMS

2103

SOUARE FEET

FORT WORTH, TX 76131

COPPER CREEK

Presenting the Jasmine floor plan by Bloomfield Homes, a beautifully crafted single-story residence that perfectly balances comfort and style. This home features 4 spacious bedrooms, 3 full baths, and a 2-car garage, nestled on an interior lot in a vibrant community. The exterior showcases timeless brick, a striking 8' front door, fresh landscaping, and a fully bricked covered porch that invites you in. Step inside to find elegant wood floors leading to the expansive Deluxe Kitchen and airy Family Room, highlighted by a stone fireplace that reaches the ceiling. The kitchen impresses with custom cabinetry, built-in stainless steel appliances, Granite countertops, and a generous island—ideal for gatherings. The Owner's Suite boasts an oversized shower, dual sinks, and a roomy closet. Additional features include a laundry room off the garage, a gas stub for your outdoor grill, gutters, window coverings, and a tankless water heater. Explore Copper Creek today!