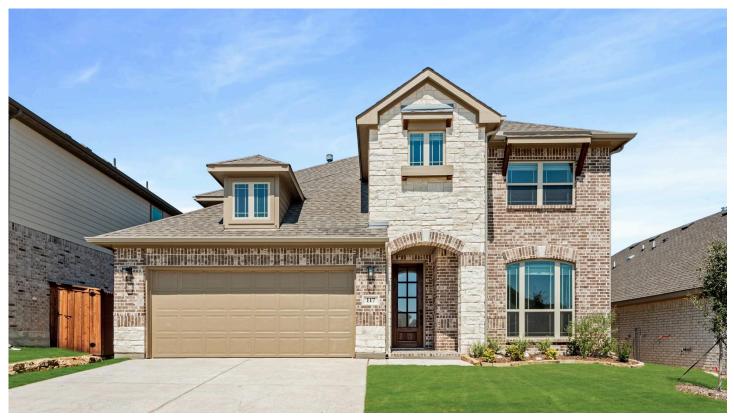

DEWBERRY III FLOOR PLAN

Welcome to Bloomfield's Dewberry III floor plan, a two-story home with 5 spacious bedrooms, 3.5 baths, and a 2-car garage. Enjoy the curb appeal with a fully bricked Covered Porch, stone exterior, and an upgraded 8' front door. Enter to find a bright foyer with Glass French Doors to a Study and a staircase leading upstairs to the Game Room. Timeless Family Room set up with wood-look tile flooring, large windows, and a stone-to-ceiling fireplace with a gas starter. The Deluxe Kitchen features a massive island, gorgeous granite countertops, pendant lights over the island, an upgraded Herringbone backsplash, pot and pan drawers, and gas cooking on built-in SS appliances. Retreat to the comfort of the Primary Suite, offering a spacious walk-in closet and a 5-piece ensuite bath. Step outside to an Extended Covered Patio with a gas stub for outdoor enjoyment. Practical amenities like a Tech center, gutters, and energy-efficient features throughout! Contact us or visit our model home in Copper Creek to learn more.