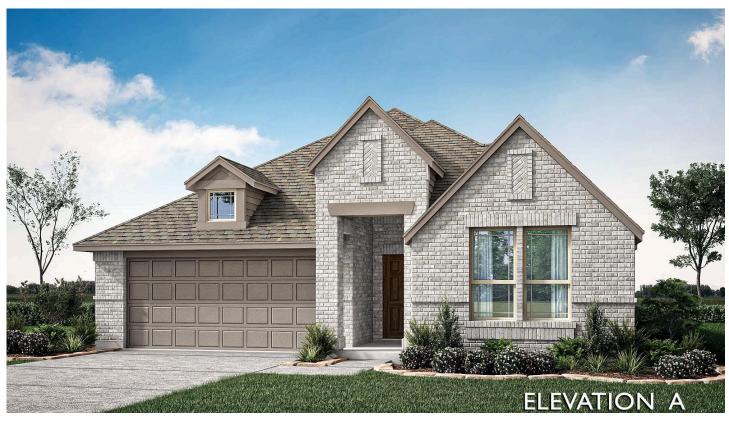

Presenting the Jasmine floor plan by Bloomfield Homes, a beautifully crafted single-story residence that perfectly balances comfort and style. This home features 4 spacious bedrooms, 3 full baths, and a 2-car garage, nestled on an interior lot in a vibrant community. The exterior showcases timeless brick, a striking 8' front door, fresh landscaping, and a fully bricked covered porch that invites you in. Step inside to find elegant wood floors leading to the expansive Deluxe Kitchen and airy Family Room, highlighted by a stone fireplace that reaches the ceiling. The kitchen impresses with custom cabinetry, built-in stainless steel appliances, Granite countertops, and a generous island—ideal for gatherings. The Owner's Suite boasts an oversized shower, dual sinks, and a roomy closet. Additional features include a laundry room off the garage, a gas stub for your outdoor grill, gutters, window coverings, and a tankless water heater. Explore Copper Creek today!