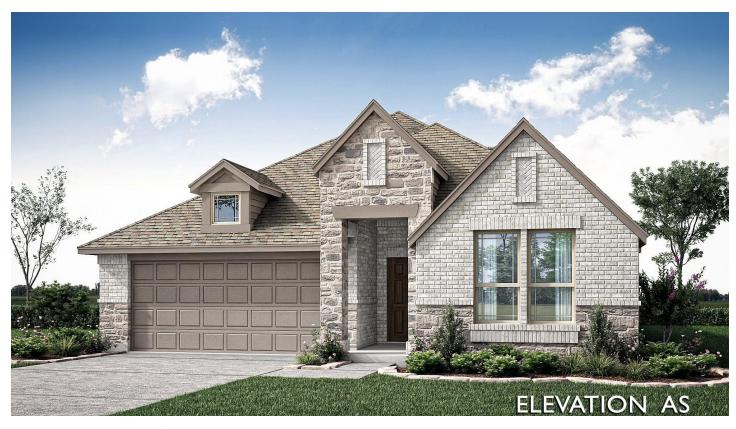

## 116 Greenback Trail

FORT WORTH, TX 76131 COPPER CREEK

JASMINE FLOOR PLAN

PRICED AT \$483,151 \$470,151

2103 SOUARE FEET

**4**BEDROOMS

2.0
BATHROOMS

2 CAR GARAGE

Introducing the Jasmine floor plan by Bloomfield Homes, a delightful single-story designed for both comfort and elegance. Featuring 4 bedrooms with one as a Study flex space, 2 full baths, and a 2-car garage, this home is located on an interior lot within a vibrant community offering excellent amenities. Outside, the blend of Brick and Stone, custom 8' Front Door, new landscaping, and fully bricked covered porch create a welcoming facade. Inside, Wood-look Tile flooring guides you to the open Deluxe Kitchen and spacious Family Room with a Stone-to-Ceiling Fireplace. The Kitchen boasts custom cabinets, upgraded backsplash, built-in stainless steel appliances, Granite countertops, and a large island perfect for gatherings. Owner's Suite features an extended shower, dual sinks, and a generously sized closet. Additional features include a convenient laundry room, gas stub at the covered rear patio, tech center, gutters, window coverings, and a tankless water heater. Call today!