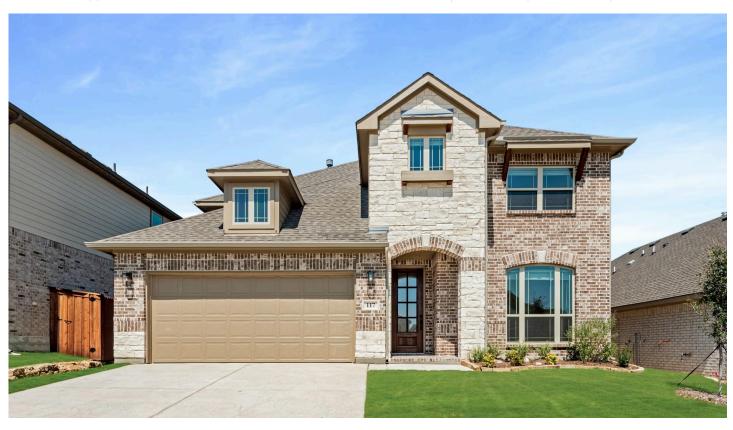

## 117 Verbena Ridge Drive

FORT WORTH, TX 76131 COPPER CREEK

DEWBERRY III FLOOR PLAN

PRICED AT

\$574,724 \$533,724

3269 SOUARE FEET

5 BEDROOMS 3.5
BATHROOMS

2 CAR GARAGE

Welcome to Bloomfield's Dewberry III floor plan, a two-story home with 5 spacious bedrooms, 3.5 baths, and a 2-car garage. Enjoy the curb appeal with a fully bricked Covered Porch, stone exterior, and an upgraded 8' front door. Enter to find a bright foyer with Glass French Doors to a Study and a staircase leading upstairs to the Game Room. Timeless Family Room set up with wood-look tile flooring, large windows, and a stone-to-ceiling fireplace with a gas starter. The Deluxe Kitchen features a massive island, gorgeous granite countertops, pendant lights over the island, an upgraded Herringbone backsplash, pot and pan drawers, and gas cooking on built-in SS appliances. Retreat to the comfort of the Primary Suite, offering a spacious walk-in closet and a 5-piece ensuite bath. Step outside to an Extended Covered Patio with a gas stub for outdoor enjoyment. Practical amenities like a Tech center, gutters, and energy-efficient features throughout! Contact us or visit our model home in Copper Creek to learn more.