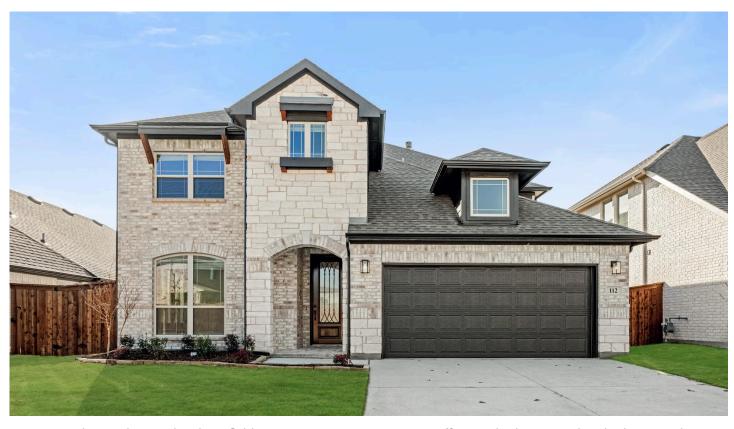

## 112 Greenback Trail

FORT WORTH, TX 76131 COPPER CREEK

DEWBERRY III FLOOR PLAN

PRICED AT \$573,639

3269 SOUARE FEET

5 BEDROOMS 3.5
BATHROOMS

**2** CAR GARAGE

Experience the Dewberry III by Bloomfield Homes, an exquisite two-story offering 5 bedrooms and 3.5 bathrooms. The exterior impresses with upgraded brick, stylish stone accents, and a grand 8' front door. Step inside to find a welcoming foyer leading to a private Study through elegant glass French doors, and a staircase that takes you up to the versatile Game Room with a tech center. Wood-tile flooring, expansive windows, and a striking stone-to-ceiling fireplace is found in the Family Room. The Deluxe Kitchen is a chef's dream, featuring a large island, farmhouse sink, granite countertops, built-in stainless steel appliances with gas cooking, and an impressive pantry. The Primary Suite has a spacious walk-in closet and a luxurious 5-piece ensuite bathroom. Outside, the Extended Covered Patio boasts a gas stub. The island with 2 pendant lights makes it perfect for entertaining. Plus, views of the pond and a greenspace! Additional features include a second-floor Laundry Room, window coverings, and gutters. Call today!