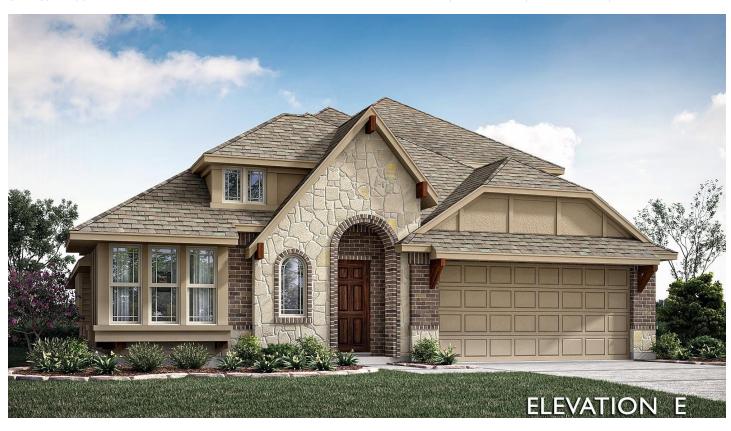

## 100 Verbena Ridge Drive

FORT WORTH, TX 76131

**COPPER CREEK** 

CYPRESS II FLOOR PLAN

\$507,300

2459 SQUARE FEET

**4**BEDROOMS

3.0
BATHROOMS

**2** CAR GARAGE

This stunning two-story home features 4 bedrooms, 3 baths, and a gorgeous open-concept living space bathed in natural light. The beautiful Stone and Brick exterior is enhanced by an 8' 3 Lite Front Door, Bricked Front Porch, full landscaping, stone edging, stained fence, gutters, and a 2-car garage. Inside, the sunlit layout boasts Wood-look Tile floors in high-traffic areas, white cabinets throughout, and a Study with Glass French doors. Massive Primary Suite and three secondary bedrooms are complemented by Game Room flex space upstairs. Deluxe Kitchen showcases Level 4 Quartz countertops, upgraded white backsplash, built-in stainless steel appliances, a walk-in pantry, and a convenient buffet. Level 3 Quartz in baths and tile shower walls add a touch of elegance. With preinstalled blinds, a tankless water heater, and an interior corner lot, this home is bright, inviting, and energy-efficient. The Covered Patio includes a gas drop for your grill, making it ideal for outdoor entertaining. Visit Bloomfield at Copper Creek!