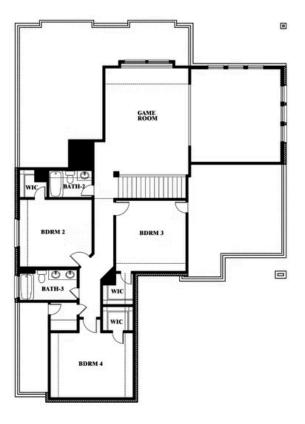

#### **FOX HOLLOW**

1213 ALTUDA DRIVE, FORNEY, TX 75126

This brochure is for general informational purposes and is to be used as a guide only. Changes may be made during the development process and floorplans, dimensions, fixtures, fittings, finishes and specifications are subject to change without notice. Window placement, balcony configuration, wardrobe sizes and living areas may vary slightly within each plan type. EQUAL HOUSING OPPORTUNITY

**Spring Cress** 