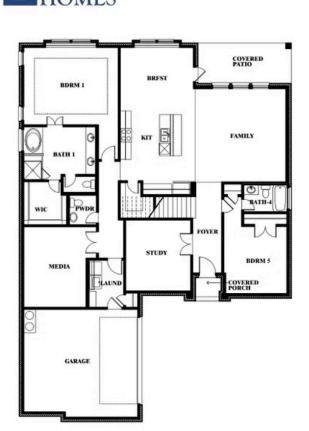

## Spring Cress Opt. Bed 5 & Bath 4 at Dining

This brochure is for general informational purposes and is to be used as a guide only. Changes may be made during the development process and floorplans, dimensions, fixtures, fittings, finishes and specifications are subject to change without notice. Window placement, balcony configuration, wardrobe sizes and living areas may vary slightly within each plan type. EQUAL HOUSING OPPORTUNITY