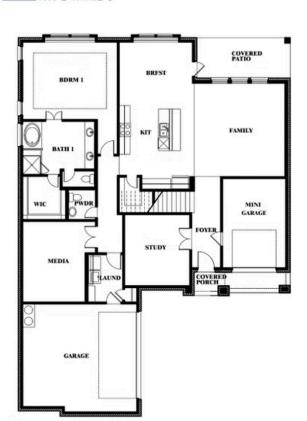

#### **FOX HOLLOW**

1213 ALTUDA DRIVE, FORNEY, TX 75126

This brochure is for general informational purposes and is to be used as a guide only. Changes may be made during the development process and floorplans, dimensions, fixtures, fittings, finishes and specifications are subject to change without notice. Window placement, balcony configuration, wardrobe sizes and living areas may vary slightly within each plan type. EQUAL HOUSING OPPORTUNITY

**Spring Cress** 