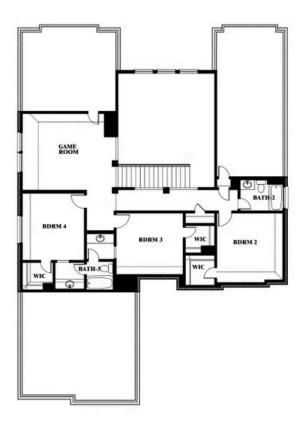

FROM** 

\$516,990

**3,478** SOUARE FEET

# BEDROOMS 3.5
BATHROOMS

**2** CAR GARAGE















### **COMMUNITY SALES MANAGER**

Doug Verona

CELL: (214) 675-0666 SALES OFFICE: (817) 527-5819

# Seaberry

# **FOX HOLLOW**

1213 ALTUDA DRIVE, FORNEY, TX 75126













Seaberry



### **COMMUNITY SALES MANAGER**

Doug Verona

CELL: (214) 675-0666 SALES OFFICE: (817) 527-5819

# **FOX HOLLOW**

1213 ALTUDA DRIVE, FORNEY, TX 75126













Seaberry



### **COMMUNITY SALES MANAGER**

Doug Verona

CELL: (214) 675-0666 SALES OFFICE: (817) 527-5819

# **FOX HOLLOW**

1213 ALTUDA DRIVE, FORNEY, TX 75126













Seaberry



### **COMMUNITY SALES MANAGER**

Doug Verona

CELL: (214) 675-0666 SALES OFFICE: (817) 527-5819

# **FOX HOLLOW**

1213 ALTUDA DRIVE, FORNEY, TX 75126