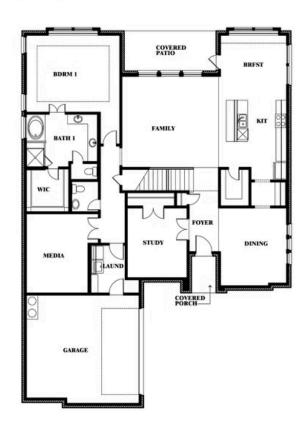

### **COMMUNITY SALES MANAGER**

Doug Verona

CELL: (214) 675-0666 SALES OFFICE: (817) 527-5819

# Seaberry

**CLASSIC SERIES** 

**FOX HOLLOW** 

1213 ALTUDA DRIVE, FORNEY, TX 75126

**HOMES FROM** 

\$516,990

**3,478** SOUARE FEET

# BEDROOMS 3.5
BATHROOMS

**2** CAR GARAGE















### **COMMUNITY SALES MANAGER**

Doug Verona

CELL: (214) 675-0666 SALES OFFICE: (817) 527-5819

# Seaberry

# **FOX HOLLOW**

1213 ALTUDA DRIVE, FORNEY, TX 75126













Seaberry



### **COMMUNITY SALES MANAGER**

Doug Verona

CELL: (214) 675-0666 SALES OFFICE: (817) 527-5819

# **FOX HOLLOW**

1213 ALTUDA DRIVE, FORNEY, TX 75126













Seaberry



### **COMMUNITY SALES MANAGER**

Doug Verona

CELL: (214) 675-0666 SALES OFFICE: (817) 527-5819

# **FOX HOLLOW**

1213 ALTUDA DRIVE, FORNEY, TX 75126













Seaberry



### **COMMUNITY SALES MANAGER**

Doug Verona

CELL: (214) 675-0666 SALES OFFICE: (817) 527-5819

# **FOX HOLLOW**

1213 ALTUDA DRIVE, FORNEY, TX 75126