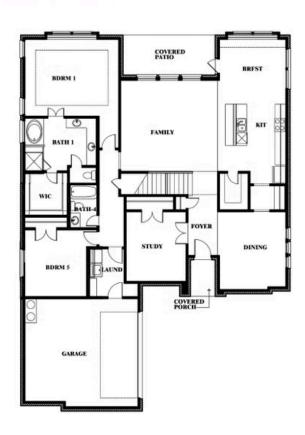

ES FROM** 

\$516,990

**3,478** SOUARE FEET

# BEDROOMS 3.5
BATHROOMS

**2** CAR GARAGE















### **COMMUNITY SALES MANAGER**

Doug Verona

CELL: (214) 675-0666 SALES OFFICE: (817) 527-5819

# Seaberry

# **FOX HOLLOW**

1213 ALTUDA DRIVE, FORNEY, TX 75126













Seaberry



### **COMMUNITY SALES MANAGER**

Doug Verona

CELL: (214) 675-0666 SALES OFFICE: (817) 527-5819

# **FOX HOLLOW**

1213 ALTUDA DRIVE, FORNEY, TX 75126













Seaberry



### **COMMUNITY SALES MANAGER**

Doug Verona

CELL: (214) 675-0666 SALES OFFICE: (817) 527-5819

# **FOX HOLLOW**

1213 ALTUDA DRIVE, FORNEY, TX 75126













Seaberry



### **COMMUNITY SALES MANAGER**

Doug Verona

CELL: (214) 675-0666 SALES OFFICE: (817) 527-5819

# **FOX HOLLOW**

1213 ALTUDA DRIVE, FORNEY, TX 75126