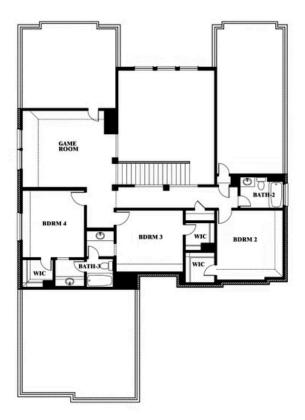

### **COMMUNITY SALES MANAGER**

Doug Verona

CELL: (214) 675-0666 SALES OFFICE: (817) 527-5819

# Seaberry

**CLASSIC SERIES** 

**FOX HOLLOW** 

1213 ALTUDA DRIVE, FORNEY, TX 75126

**HOMES FROM** 

\$516,990

**3,478** SOUARE FEET

# BEDROOMS 3.5
BATHROOMS

**2** CAR GARAGE















### **COMMUNITY SALES MANAGER**

Doug Verona

CELL: (214) 675-0666 SALES OFFICE: (817) 527-5819

# Seaberry

# **FOX HOLLOW**

1213 ALTUDA DRIVE, FORNEY, TX 75126













Seaberry



### **COMMUNITY SALES MANAGER**

Doug Verona

CELL: (214) 675-0666 SALES OFFICE: (817) 527-5819

# **FOX HOLLOW**

1213 ALTUDA DRIVE, FORNEY, TX 75126













Seaberry



### **COMMUNITY SALES MANAGER**

Doug Verona

CELL: (214) 675-0666 SALES OFFICE: (817) 527-5819

# **FOX HOLLOW**

1213 ALTUDA DRIVE, FORNEY, TX 75126













Seaberry



### **COMMUNITY SALES MANAGER**

Doug Verona

CELL: (214) 675-0666 SALES OFFICE: (817) 527-5819

# **FOX HOLLOW**

1213 ALTUDA DRIVE, FORNEY, TX 75126