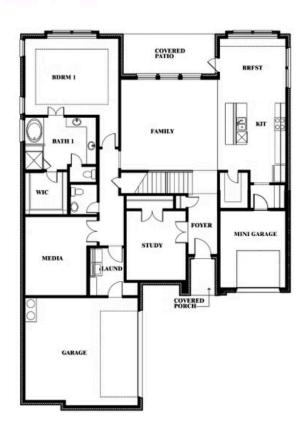

TY SALES MANAGER**

Doug Verona

CELL: (214) 675-0666 SALES OFFICE: (817) 527-5819

# Seaberry

**CLASSIC SERIES** 

**FOX HOLLOW** 

1213 ALTUDA DRIVE, FORNEY, TX 75126

**HOMES FROM** 

\$516,990

**3,478** SOUARE FEET

# BEDROOMS 3.5
BATHROOMS

**2** CAR GARAGE















### **COMMUNITY SALES MANAGER**

Doug Verona

CELL: (214) 675-0666 SALES OFFICE: (817) 527-5819

# Seaberry

# **FOX HOLLOW**

1213 ALTUDA DRIVE, FORNEY, TX 75126













Seaberry



### **COMMUNITY SALES MANAGER**

Doug Verona

CELL: (214) 675-0666 SALES OFFICE: (817) 527-5819

# **FOX HOLLOW**

1213 ALTUDA DRIVE, FORNEY, TX 75126













Seaberry



### **COMMUNITY SALES MANAGER**

Doug Verona

CELL: (214) 675-0666 SALES OFFICE: (817) 527-5819

# **FOX HOLLOW**

1213 ALTUDA DRIVE, FORNEY, TX 75126













Seaberry



### **COMMUNITY SALES MANAGER**

Doug Verona

CELL: (214) 675-0666 SALES OFFICE: (817) 527-5819

# **FOX HOLLOW**

1213 ALTUDA DRIVE, FORNEY, TX 75126