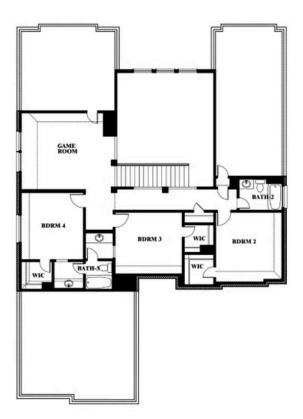

### **COMMUNITY SALES MANAGER**

Doug Verona

CELL: (214) 675-0666 SALES OFFICE: (817) 527-5819

# Seaberry

**CLASSIC SERIES** 

**FOX HOLLOW** 

1213 ALTUDA DRIVE, FORNEY, TX 75126

**HOMES FROM** 

\$516,990

**3,478** SOUARE FEET

# BEDROOMS 3.5
BATHROOMS

**2** CAR GARAGE















### **COMMUNITY SALES MANAGER**

Doug Verona

CELL: (214) 675-0666 SALES OFFICE: (817) 527-5819

# Seaberry

# **FOX HOLLOW**

1213 ALTUDA DRIVE, FORNEY, TX 75126













Seaberry



### **COMMUNITY SALES MANAGER**

Doug Verona

CELL: (214) 675-0666 SALES OFFICE: (817) 527-5819

# **FOX HOLLOW**

1213 ALTUDA DRIVE, FORNEY, TX 75126













Seaberry



### **COMMUNITY SALES MANAGER**

Doug Verona

CELL: (214) 675-0666 SALES OFFICE: (817) 527-5819

# **FOX HOLLOW**

1213 ALTUDA DRIVE, FORNEY, TX 75126













Seaberry



### **COMMUNITY SALES MANAGER**

Doug Verona

CELL: (214) 675-0666 SALES OFFICE: (817) 527-5819

# **FOX HOLLOW**

1213 ALTUDA DRIVE, FORNEY, TX 75126