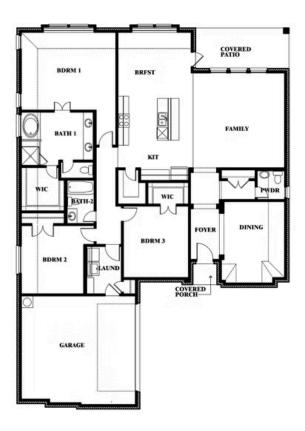

## **Rockcress**

CLASSIC SERIES

**FOX HOLLOW** 

1213 ALTUDA DRIVE, FORNEY, TX 75126

**HOMES FROM** 

\$430,990

**2,250** SOUARE FEET

BEDROOMS

2.5
BATHROOMS

**2** CAR GARAGE

**Rockcress** 