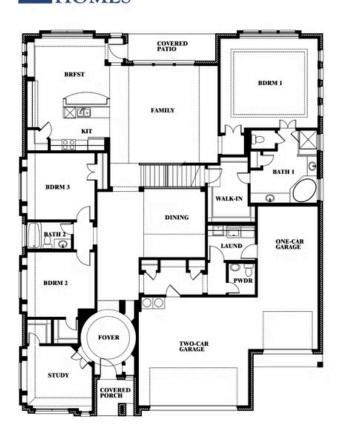

## **Primrose FE IV**

CLASSIC SERIES

**FOX HOLLOW** 

1213 ALTUDA DRIVE, FORNEY, TX 75126

**HOMES FROM** 

\$550,990

3,543 **SOUARE FEET** 

BEDROOMS

### Primrose FE IV

This brochure is for general informational purposes and is to be used as a guide only. Changes may be made during the development process and floorplans, dimensions, fixtures, fittings, finishes and specifications are subject to change without notice. Window placement, balcony configuration, wardrobe sizes and living areas may vary slightly within each plan type. EQUAL HOUSING OPPORTUNITY