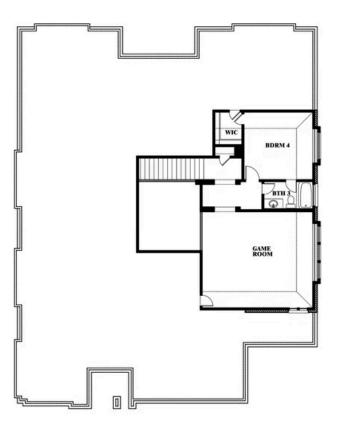

## **Primrose FE IV**

CLASSIC SERIES

**FOX HOLLOW** 

1213 ALTUDA DRIVE, FORNEY, TX 75126

**HOMES FROM** 

\$550,990

3,543 **SOUARE FEET** 

BEDROOMS

### Primrose FE IV

This brochure is for general informational purposes and is to be used as a guide only. Changes may be made during the development process and floorplans, dimensions, fixtures, fittings, finishes and specifications are subject to change without notice. Window placement, balcony configuration, wardrobe sizes and living areas may vary slightly within each plan type. EQUAL HOUSING OPPORTUNITY