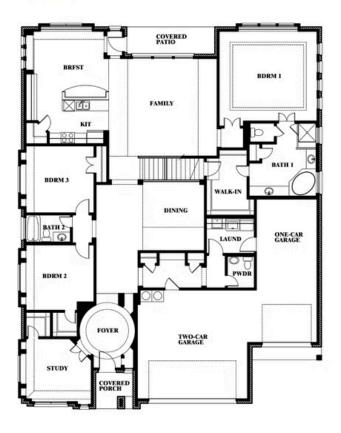

# **Primrose FE III**

CLASSIC SERIES

**FOX HOLLOW** 

1213 ALTUDA DRIVE, FORNEY, TX 75126

**HOMES FROM** 

\$544,990

**3,525** SOUARE FEET

**5** BEDROOMS 3.5
BATHROOMS

### Primrose FE III

This brochure is for general informational purposes and is to be used as a guide only. Changes may be made during the development process and floorplans, dimensions, fixtures, fittings, finishes and specifications are subject to change without notice. Window placement, balcony configuration, wardrobe sizes and living areas may vary slightly within each plan type. EQUAL HOUSING OPPORTUNITY