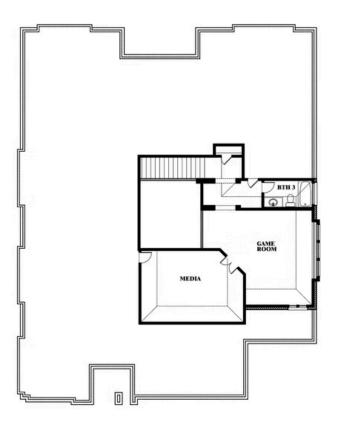

# **Primrose FE III**

CLASSIC SERIES

**FOX HOLLOW** 

1213 ALTUDA DRIVE, FORNEY, TX 75126

**HOMES FROM** 

\$544,990

**3,525** SOUARE FEET

**5** BEDROOMS 3.5
BATHROOMS

### Primrose FE III

This brochure is for general informational purposes and is to be used as a guide only. Changes may be made during the development process and floorplans, dimensions, fixtures, fittings, finishes and specifications are subject to change without notice. Window placement, balcony configuration, wardrobe sizes and living areas may vary slightly within each plan type. EQUAL HOUSING OPPORTUNITY