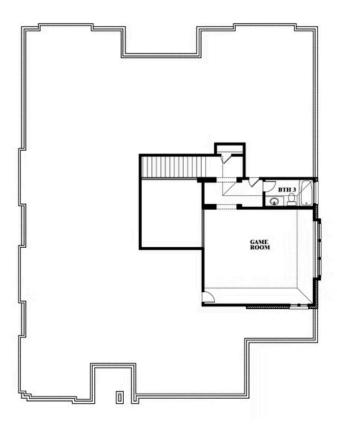

# **Primrose FE II**

CLASSIC SERIES

**FOX HOLLOW** 

1213 ALTUDA DRIVE, FORNEY, TX 75126

**HOMES FROM** 

\$538,990

3,336 SOUARE FEET

3 BEDROOMS

3.5 **BATHROOMS**  3