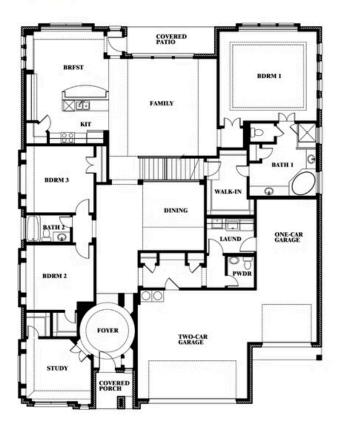

# **Primrose FE II**

CLASSIC SERIES

**FOX HOLLOW** 

1213 ALTUDA DRIVE, FORNEY, TX 75126

**HOMES FROM** 

\$538,990

3,336 SOUARE FEET

3 BEDROOMS

3.5 **BATHROOMS**  3