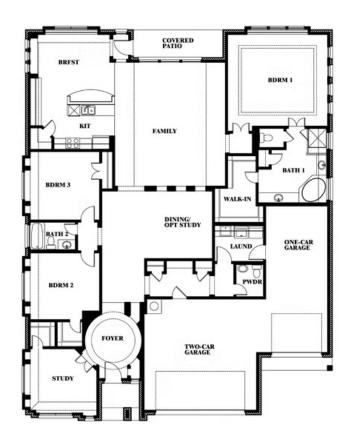

## **Primrose FE**

CLASSIC SERIES

**FOX HOLLOW** 

1213 ALTUDA DRIVE, FORNEY, TX 75126

**HOMES FROM** 

\$498,990

**2,775** SOUARE FEET

**3**BEDROOMS

2.5
BATHROOMS

3 CAR GARAGE

**Primrose FE** 