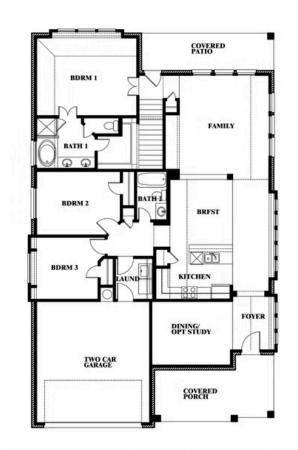

## **Dogwood III**

CLASSIC SERIES

**FOX HOLLOW** 

1213 ALTUDA DRIVE, FORNEY, TX 75126

**HOMES FROM** 

\$432,990

2,333 **SOUARE FEET** 

BEDROOMS

3.0 BATHROOMS 2

**Dogwood III** 