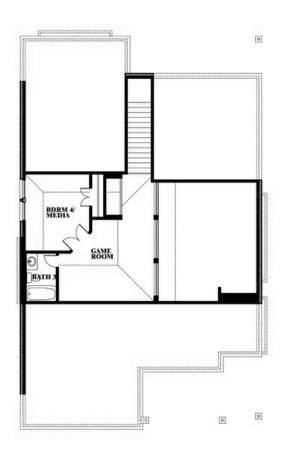

## **Dogwood III**

CLASSIC SERIES

**FOX HOLLOW** 

1213 ALTUDA DRIVE, FORNEY, TX 75126

**HOMES FROM** 

\$432,990

2,333 **SOUARE FEET** 

BEDROOMS

3.0 BATHROOMS 2

**Dogwood III** 