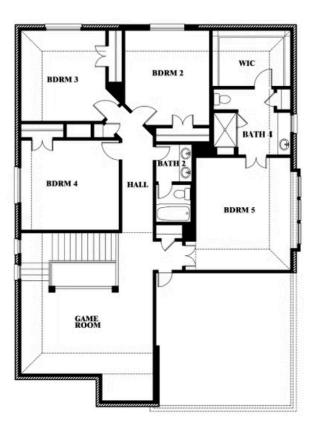

## **Dewberry III**

**DEWBERRY III FLOOR PLAN WITH OPTIONAL JACK &** 

### **FOX HOLLOW**

1213 ALTUDA DRIVE, FORNEY, TX 75126

This brochure is for general informational purposes and is to be used as a guide only. Changes may be made during the development process and floorplans, dimensions, fixtures, fittings, finishes and specifications are subject to change without notice. Window placement, balcony configuration, wardrobe sizes and living areas may vary slightly within each plan type. EQUAL HOUSING OPPORTUNITY