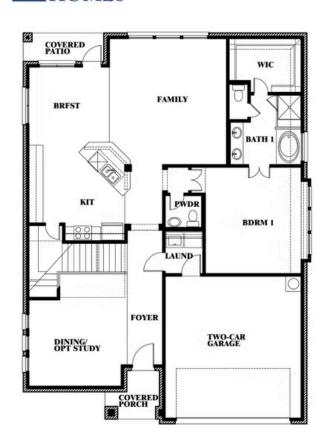

## **FOX HOLLOW**

1213 ALTUDA DRIVE, FORNEY, TX 75126

Dewberry Opt. Bath 3

This brochure is for general informational purposes and is to be used as a guide only. Changes may be made during the development process and floorplans, dimensions, fixtures, fittings, finishes and specifications are subject to change without notice. Window placement, balcony configuration, wardrobe sizes and living areas may vary slightly within each plan type. EQUAL HOUSING OPPORTUNITY