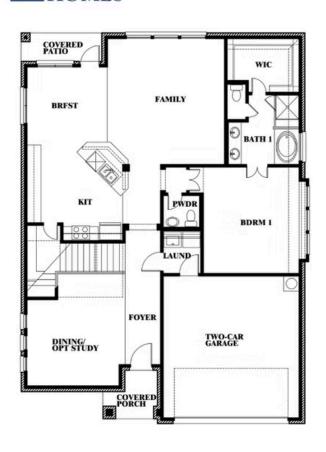

### **FOX HOLLOW**

1213 ALTUDA DRIVE, FORNEY, TX 75126

This brochure is for general informational purposes and is to be used as a guide only. Changes may be made during the development process and floorplans, dimensions, fixtures, fittings, finishes and specifications are subject to change without notice. Window placement, balcony configuration, wardrobe sizes and living areas may vary slightly within each plan type. EQUAL HOUSING OPPORTUNITY