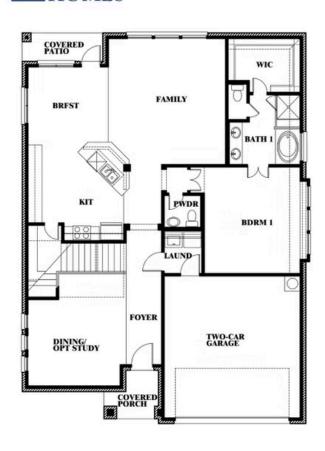

## **FOX HOLLOW**

1213 ALTUDA DRIVE, FORNEY, TX 75126

This brochure is for general informational purposes and is to be used as a guide only. Changes may be made during the development process and floorplans, dimensions, fixtures, fittings, finishes and specifications are subject to change without notice. Window placement, balcony configuration, wardrobe sizes and living areas may vary slightly within each plan type. EQUAL HOUSING OPPORTUNITY