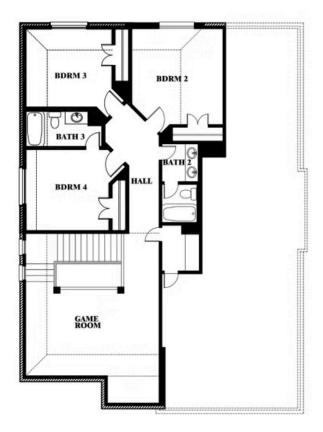

## **FOX HOLLOW**

1213 ALTUDA DRIVE, FORNEY, TX 75126

Dewberry Opt. Bath 3

This brochure is for general informational purposes and is to be used as a guide only. Changes may be made during the development process and floorplans, dimensions, fixtures, fittings, finishes and specifications are subject to change without notice. Window placement, balcony configuration, wardrobe sizes and living areas may vary slightly within each plan type. EQUAL HOUSING OPPORTUNITY