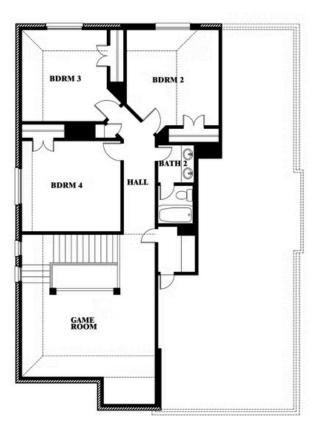

## **FOX HOLLOW**

1213 ALTUDA DRIVE, FORNEY, TX 75126

Dewberry Opt. Bath 3

This brochure is for general informational purposes and is to be used as a guide only. Changes may be made during the development process and floorplans, dimensions, fixtures, fittings, finishes and specifications are subject to change without notice. Window placement, balcony configuration, wardrobe sizes and living areas may vary slightly within each plan type. EQUAL HOUSING OPPORTUNITY