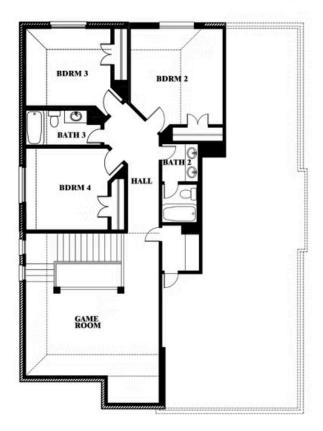

## **FOX HOLLOW**

1213 ALTUDA DRIVE, FORNEY, TX 75126

Dewberry Opt. Bath 3

This brochure is for general informational purposes and is to be used as a guide only. Changes may be made during the development process and floorplans, dimensions, fixtures, fittings, finishes and specifications are subject to change without notice. Window placement, balcony configuration, wardrobe sizes and living areas may vary slightly within each plan type. EQUAL HOUSING OPPORTUNITY