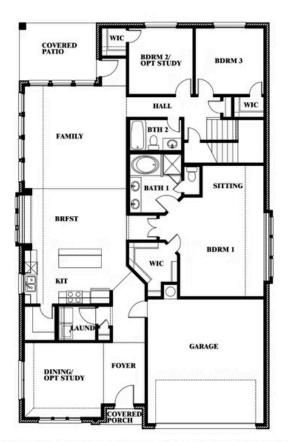

# Cypress II

CLASSIC SERIES

**FOX HOLLOW** 

1213 ALTUDA DRIVE, FORNEY, TX 75126

**HOMES FROM** 

\$434,990

2,454 SOUARE FEET

BEDROOMS

3.0 BATHROOMS 2

CAR GARAGE

Cypress II