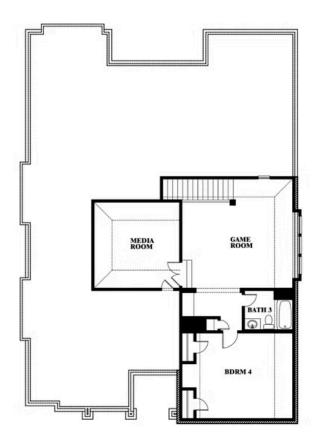

## **Carolina IV**

CLASSIC SERIES

**FOX HOLLOW** 

1213 ALTUDA DRIVE, FORNEY, TX 75126

**HOMES FROM** 

\$483,990

3,280 SOUARE FEET

BEDROOMS

3.0 **BATHROOMS**  2

Carolina IV