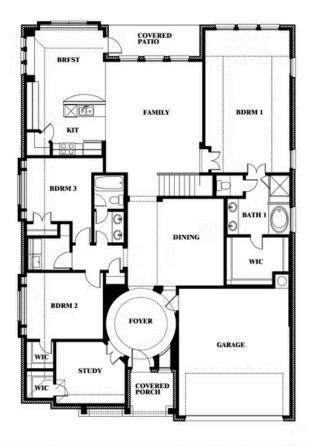

## **Carolina IV**

CLASSIC SERIES

**FOX HOLLOW** 

1213 ALTUDA DRIVE, FORNEY, TX 75126

**HOMES FROM** 

\$483,990

3,280 SOUARE FEET

BEDROOMS

3.0 **BATHROOMS**  2

Carolina IV