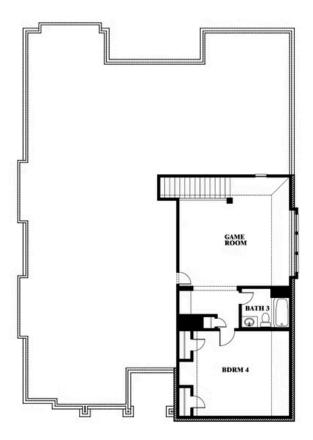

## **Carolina III**

**CLASSIC SERIES** 

**FOX HOLLOW** 

1213 ALTUDA DRIVE, FORNEY, TX 75126

**HOMES FROM** 

\$474,990

3,067 SOUARE FEET

BEDROOMS

3.0 BATHROOMS 2

Carolina III