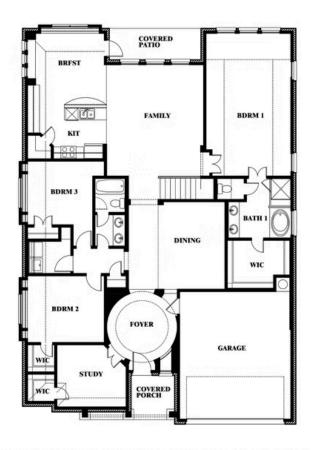

## **Carolina III**

**CLASSIC SERIES** 

**FOX HOLLOW** 

1213 ALTUDA DRIVE, FORNEY, TX 75126

**HOMES FROM** 

\$474,990

3,067 SOUARE FEET

BEDROOMS

3.0 BATHROOMS 2

Carolina III