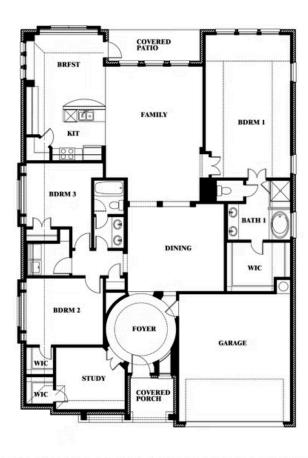

## Carolina

CLASSIC SERIES

**FOX HOLLOW** 

1213 ALTUDA DRIVE, FORNEY, TX 75126

**HOMES FROM** 

\$428,990

2,313 SOUARE FEET

BEDROOMS

2.0
BATHROOMS

2

CAR GARAGE

Carolina