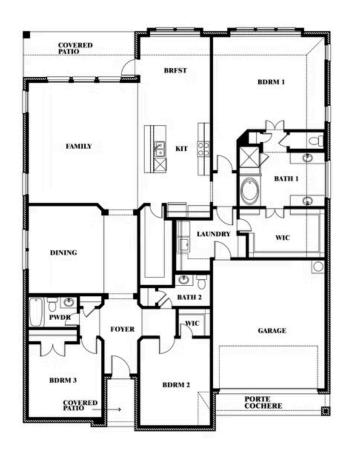

## **Caraway**

CLASSIC SERIES

**FOX HOLLOW** 

1213 ALTUDA DRIVE, FORNEY, TX 75126

**HOMES FROM** 

\$445,990

**2,519** SOUARE FEET

BEDROOMS

2.5
BATHROOMS

2

CAR GARAGE

Caraway