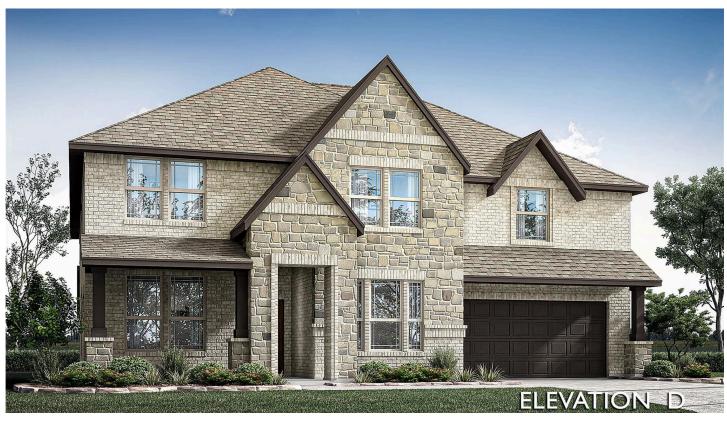

## 1316 Altuda Drive

FORNEY, TX 75126
FOX HOLLOW
BELLFLOWER IV FLOOR PLAN

PRICED AT \$713,195 \$663,195

**4226**SOUARE FEET

**5** BEDROOMS **4.5**BATHROOMS

3 CAR GARAGE

Upon entry, be greeted by beautiful wood floors guiding you through a grand foyer past a sophisticated Study, a private Junior Suite, and a Formal Dining Room. The open-concept Family Room impresses with soaring ceilings, a cozy tile-to-ceiling fireplace, and expansive windows offering serene views of the oversized pie-shaped backyard. The Deluxe Kitchen has quartz countertops, painted cabinetry with under-cabinet lighting, built-in SS appliances, and a huge walk-in pantry. For ultimate convenience, this home offers 2 Owner's Suites; the first-floor Primary Suite is a sanctuary with a luxurious drop-in deck tub, while the upstairs Suite is perfect for multi-generational living, complemented by a Media Room, Jack and Jill bath, and Game Room. Covered Patio with a gas stub for grilling, 2" faux wood blinds, gutters, uplighting, and more. Call today!