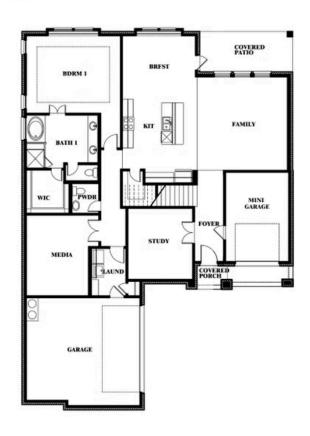

### Spring Cress II Opt. Mini Garage at Dining

Steve New

CELL: (817) 999-9585 SALES OFFICE: (972) 552-9225