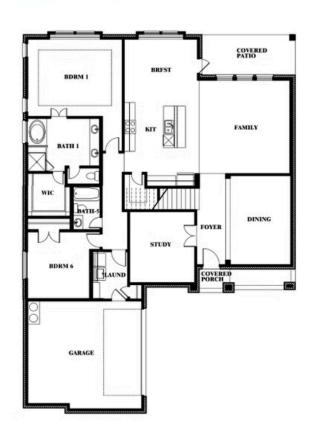

### **DEVONSHIRE**

1226 ABBEYGREEN ROAD, FORNEY, TX 75126

**HOMES FROM** 

\$515,990

3,518 SOUARE FEET

**BEDROOMS** 

3.5 BATHROOMS 2

### **DEVONSHIRE**

1226 ABBEYGREEN ROAD, FORNEY, TX 75126