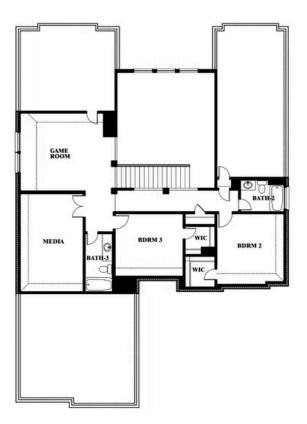

# **DEVONSHIRE**

1226 ABBEYGREEN ROAD, FORNEY, TX 75126

**HOMES FROM** 

\$525,990

**3,478** SOUARE FEET

**5** BEDROOMS 3.5
BATHROOMS

2

CAR GARAGE

# **DEVONSHIRE**

1226 ABBEYGREEN ROAD, FORNEY, TX 75126