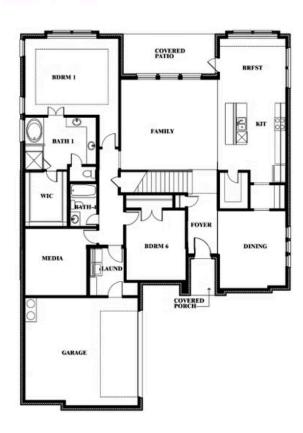

# **Seaberry II**

**CLASSIC SERIES** 

# **DEVONSHIRE**

1226 ABBEYGREEN ROAD, FORNEY, TX 75126

**HOMES FROM** 

\$525,990

**3,478** SOUARE FEET

**5** BEDROOMS 3.5
BATHROOMS

2

CAR GARAGE