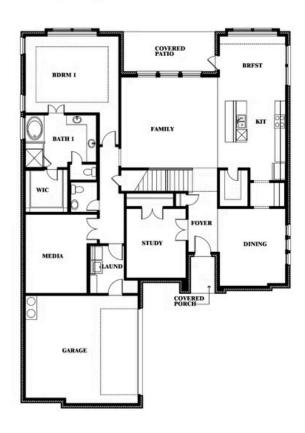

# **DEVONSHIRE**

1226 ABBEYGREEN ROAD, FORNEY, TX 75126

**HOMES FROM** 

\$525,990

**3,478** SOUARE FEET

**5** BEDROOMS 3.5
BATHROOMS

2

CAR GARAGE

# **DEVONSHIRE**

1226 ABBEYGREEN ROAD, FORNEY, TX 75126