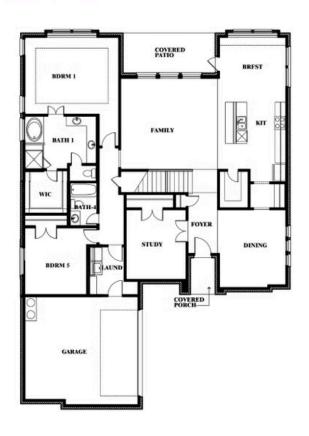

# **DEVONSHIRE**

1226 ABBEYGREEN ROAD, FORNEY, TX 75126

**HOMES FROM** 

\$525,990

**3,478** SOUARE FEET

**5** BEDROOMS 3.5
BATHROOMS

2

CAR GARAGE

# **DEVONSHIRE**

1226 ABBEYGREEN ROAD, FORNEY, TX 75126