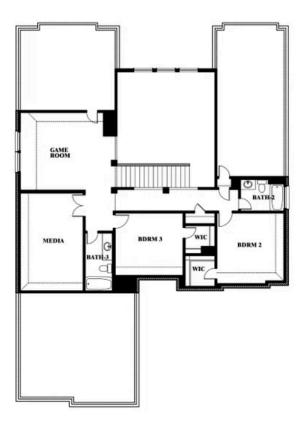

# **Seaberry II**

**CLASSIC SERIES** 

# **DEVONSHIRE**

1226 ABBEYGREEN ROAD, FORNEY, TX 75126

**HOMES FROM** 

\$525,990

**3,478** SOUARE FEET

**5** BEDROOMS 3.5
BATHROOMS

2

CAR GARAGE