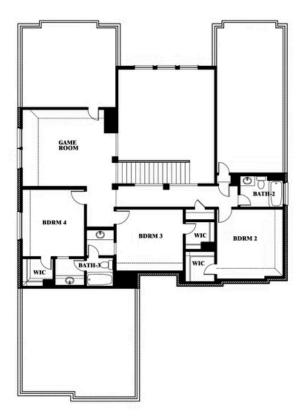

### **DEVONSHIRE**

1226 ABBEYGREEN ROAD, FORNEY, TX 75126

**HOMES FROM** 

\$525,990

**3,478** SOUARE FEET

4 BEDROOMS 3.5
BATHROOMS

2

CAR GARAGE