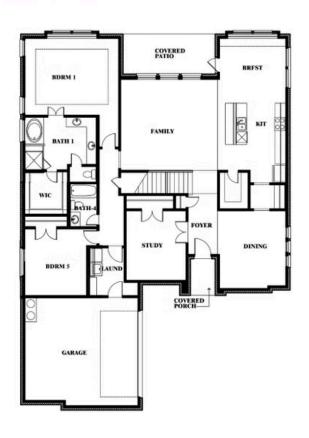

### **DEVONSHIRE**

1226 ABBEYGREEN ROAD, FORNEY, TX 75126

**HOMES FROM** 

\$525,990

**3,478** SOUARE FEET

4 BEDROOMS 3.5
BATHROOMS

2

CAR GARAGE

# **DEVONSHIRE**

1226 ABBEYGREEN ROAD, FORNEY, TX 75126