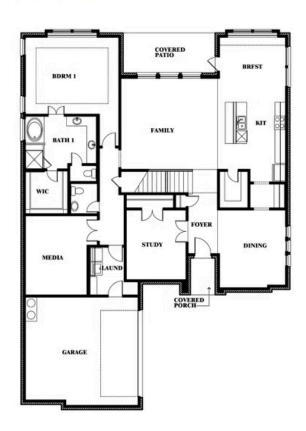

### **DEVONSHIRE**

1226 ABBEYGREEN ROAD, FORNEY, TX 75126

**HOMES FROM** 

\$525,990

**3,478** SOUARE FEET

4 BEDROOMS 3.5
BATHROOMS

2

CAR GARAGE