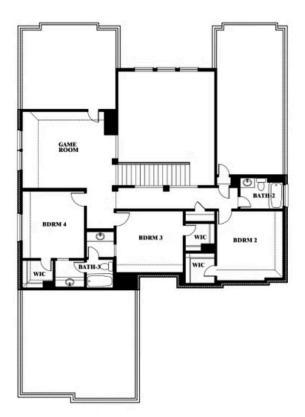

### **DEVONSHIRE**

1226 ABBEYGREEN ROAD, FORNEY, TX 75126

**HOMES FROM** 

\$525,990

**3,478** SOUARE FEET

4 BEDROOMS 3.5
BATHROOMS

2

CAR GARAGE

# **DEVONSHIRE**

1226 ABBEYGREEN ROAD, FORNEY, TX 75126