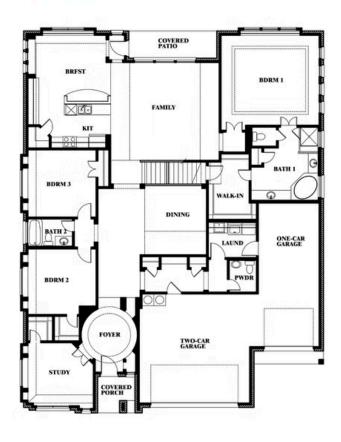

## **Primrose FE VI**

**CLASSIC SERIES** 

**DEVONSHIRE** 

1226 ABBEYGREEN ROAD, FORNEY, TX 75126

**HOMES FROM** 

\$592,990

4,065 SOUARE FEET

**5**BEDROOMS

4.5
BATHROOMS

3

CAR GARAGE