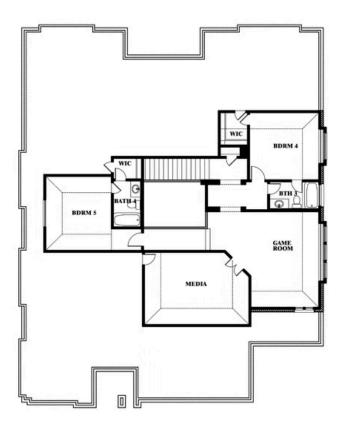

## **Primrose FE VI**

**CLASSIC SERIES** 

**DEVONSHIRE** 

1226 ABBEYGREEN ROAD, FORNEY, TX 75126

**HOMES FROM** 

\$592,990

4,065 SOUARE FEET

**5**BEDROOMS