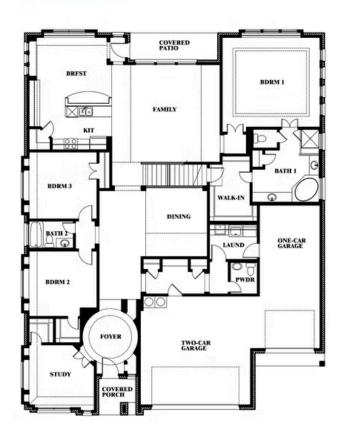

# **Primrose FE V**

CLASSIC SERIES

**DEVONSHIRE** 

1226 ABBEYGREEN ROAD, FORNEY, TX 75126

**HOMES FROM** 

\$567,990

3,733 SOUARE FEET

4 BEDROOMS 3.5
BATHROOMS

3

CAR GARAGE

### **DEVONSHIRE**

1226 ABBEYGREEN ROAD, FORNEY, TX 75126