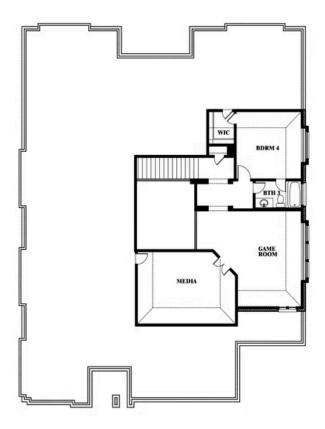

# **Primrose FE V**

CLASSIC SERIES

**DEVONSHIRE** 

1226 ABBEYGREEN ROAD, FORNEY, TX 75126

**HOMES FROM** 

\$567,990

3,733 SOUARE FEET

4 BEDROOMS 3.5
BATHROOMS

### **DEVONSHIRE**

1226 ABBEYGREEN ROAD, FORNEY, TX 75126