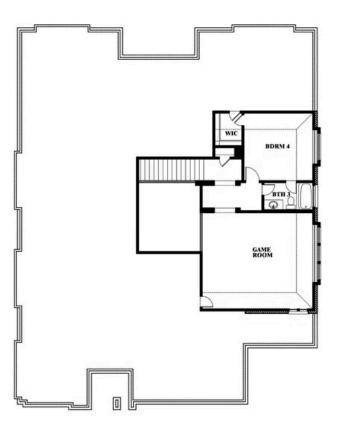

# **Primrose FE IV**

**CLASSIC SERIES** 

**DEVONSHIRE** 

1226 ABBEYGREEN ROAD, FORNEY, TX 75126

**HOMES FROM** 

\$556,990

**3,543** SOUARE FEET

# BEDROOMS 3.5
BATHROOMS

3

CAR GARAGE

### **DEVONSHIRE**

1226 ABBEYGREEN ROAD, FORNEY, TX 75126