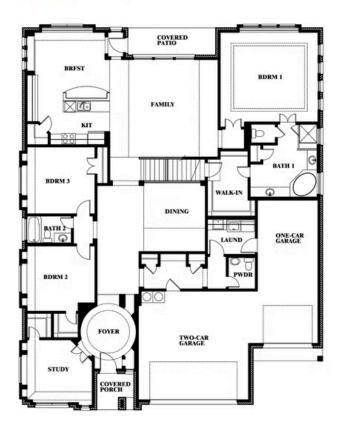

# **Primrose FE IV**

**CLASSIC SERIES** 

**DEVONSHIRE** 

1226 ABBEYGREEN ROAD, FORNEY, TX 75126

**HOMES FROM** 

\$556,990

**3,543** SOUARE FEET

# BEDROOMS 3.5
BATHROOMS

3

CAR GARAGE

### **DEVONSHIRE**

1226 ABBEYGREEN ROAD, FORNEY, TX 75126