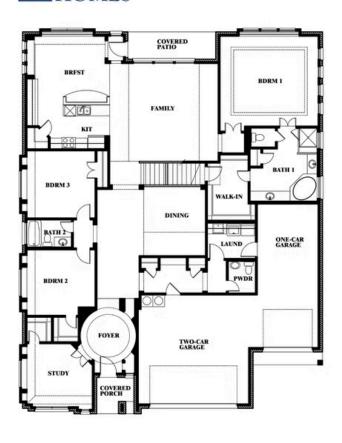

#### **DEVONSHIRE**

1226 ABBEYGREEN ROAD, FORNEY, TX 75126

**HOMES FROM** 

\$551,990

3,525 SOUARE FEET

BEDROOMS

3.5 BATHROOMS

3

#### **DEVONSHIRE**

1226 ABBEYGREEN ROAD, FORNEY, TX 75126