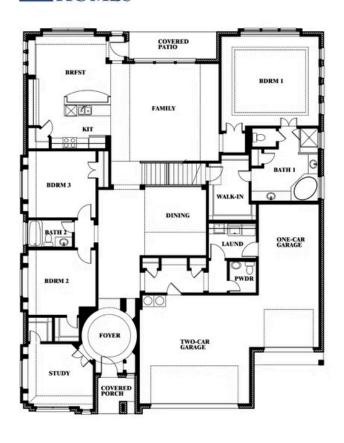

## **Primrose FE II**

**CLASSIC SERIES** 

**DEVONSHIRE** 

1226 ABBEYGREEN ROAD, FORNEY, TX 75126

**HOMES FROM** 

\$542,990

3,336

**3**BEDROOMS

3.5
BATHROOMS

3

CAR GARAGE