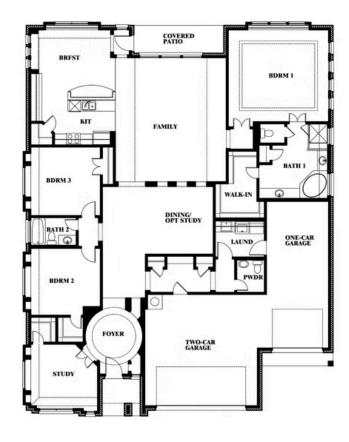

#### **DEVONSHIRE**

1226 ABBEYGREEN ROAD, FORNEY, TX 75126

**HOMES FROM** 

\$505,990

2,775

**3**BEDROOMS

2.5
BATHROOMS

3 CAR GARAGE

### **DEVONSHIRE**

1226 ABBEYGREEN ROAD, FORNEY, TX 75126