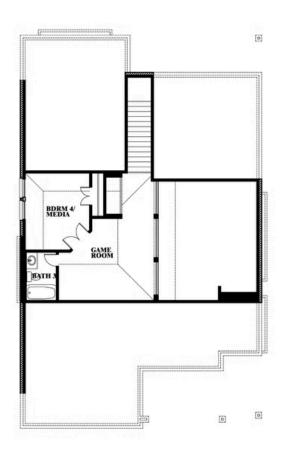

# **Dogwood III**

CLASSIC SERIES

### **DEVONSHIRE**

1226 ABBEYGREEN ROAD, FORNEY, TX 75126

**HOMES FROM** 

\$423,990 - \$440,990

2,333

2

3.0 **SOUARE FEET** BEDROOMS **BATHROOMS** CAR GARAGE

**Dogwood III** 

## **DEVONSHIRE**

1226 ABBEYGREEN ROAD, FORNEY, TX 75126