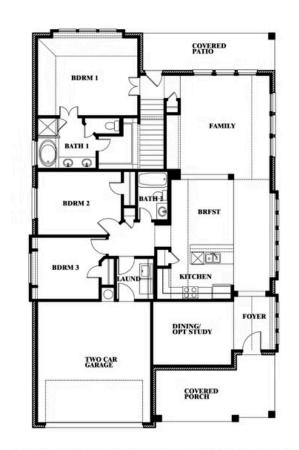

# **Dogwood III**

CLASSIC SERIES

### **DEVONSHIRE**

1226 ABBEYGREEN ROAD, FORNEY, TX 75126

**HOMES FROM** 

\$423,990 - \$440,990

2,333

2

3.0 **SOUARE FEET** BEDROOMS **BATHROOMS** CAR GARAGE

**Dogwood III** 

## **DEVONSHIRE**

1226 ABBEYGREEN ROAD, FORNEY, TX 75126