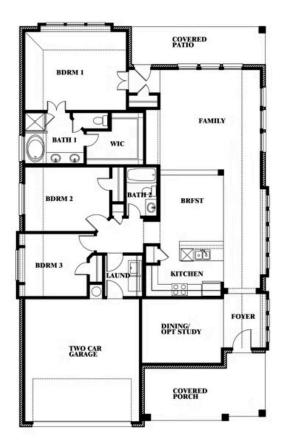

## **DEVONSHIRE**

1226 ABBEYGREEN ROAD, FORNEY, TX 75126

HOMES FROM \$385,990

1,840 3 SOUARE FEET BEDROO

3 2.0 BEDROOMS BATHROOMS **2** CAR GARAGE

Document generated Apr 18, 2025. Prices, plans, square footage, features and materials are subject to change at any time without notice and vary among communities. Listed prices are for informational purposes only, are not binding, and do not create any contractual obligation(s). The price of any home is dependent on numerous factors, all of which are unique to a specific home, and is not guaranteed until specified in a binding contract. Pricing of elevations and additional optional beds/baths vary per plan. Some plans require a premium homesite. Please ask the Community Manager for details. Renderings of homes are artist concepts and may not reflect exact colors and materials.