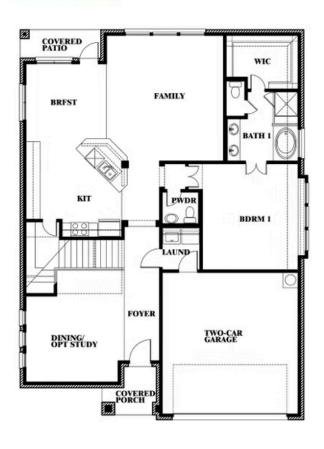

**Dewberry II** 

# BLOOMFIELD HOMES

Dewberry II Opt. Bath 3 Ensuite

This brochure is for general informational purposes and is to be used as a guide only. Changes may be made during the development process and floor plans, dimensions, fixtures, fittings, finishes and specifications are subject to change without notice. Window placement, balcony configuration, wardrobe sizes and living areas may vary slightly within each plan type. EQUAL HOUSING OPPORTUNITY.