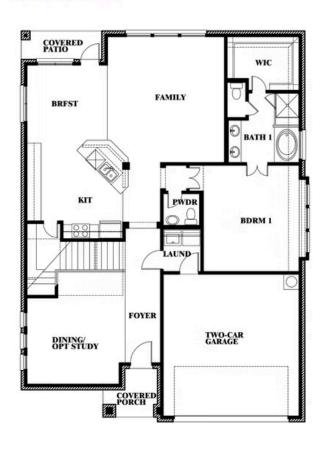

## **COMMUNITY SALES MANAGER**

Steve New

CELL: (817) 999-9585 SALES OFFICE: (972) 552-9225

## **Dewberry II**

CLASSIC SERIES

## **DEVONSHIRE**

1226 ABBEYGREEN ROAD, FORNEY, TX 75126

**HOMES FROM** 

## \$453,990 - \$470,990

3,026 SOUARE FEET

# BEDROOMS 2.5
BATHROOMS

2

CAR GARAGE













**Dewberry II** 



## **COMMUNITY SALES MANAGER**

Steve New

CELL: (817) 999-9585 SALES OFFICE: (972) 552-9225

## **DEVONSHIRE**

1226 ABBEYGREEN ROAD, FORNEY, TX 75126

# BLOOMFIELD HOMES

## Dewberry II





This brochure is for general informational purposes and is to be used as a guide only. Changes may be made during the development process and floorplans, dimensions, fixtures, fittings, finishes and specifications are subject to change without notice. Window placement, balcony configuration, wardrobe sizes and living areas may vary slightly within each plan type. EQUAL HOUSING OPPORTUNITY





**Dewberry II** 



## **COMMUNITY SALES MANAGER**

Steve New

CELL: (817) 999-9585 SALES OFFICE: (972) 552-9225

## **DEVONSHIRE**

1226 ABBEYGREEN ROAD, FORNEY, TX 75126



Dewberry II Opt. Bath 3





This brochure is for general informational purposes and is to be used as a guide only. Changes may be made during the development process and floorplans, dimensions, fixtures, fittings, finishes