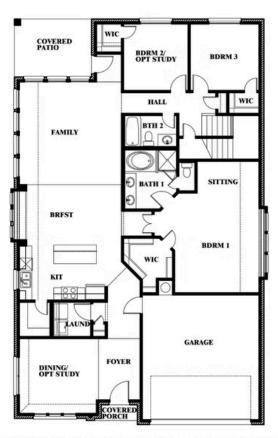

## **Cypress II**

**CLASSIC SERIES** 

### \$428,990 - \$444,990

2,454 SOUARE FEET

BEDROOMS

3.0 BATHROOMS

2

CAR GARAGE

Cypress II

### Cypress II

This brochure is for general informational purposes and is to be used as a guide only. Changes may be made during the development process and floorplans, dimensions, fixtures, fittings, finishes and specifications are subject to change without notice. Window placement, balcony configuration, wardrobe sizes and living areas may vary slightly within each plan type. EQUAL HOUSING OPPORTUNITY