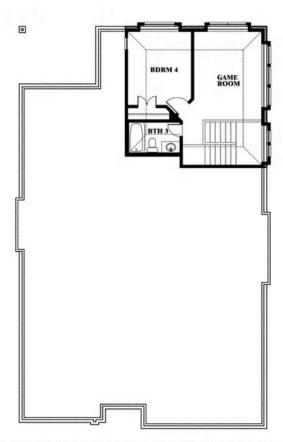

## **Cypress II**

**CLASSIC SERIES** 

### \$428,990 - \$444,990

2,454 SOUARE FEET

BEDROOMS

3.0 BATHROOMS

2

CAR GARAGE

Cypress II

### Cypress II

This brochure is for general informational purposes and is to be used as a guide only. Changes may be made during the development process and floorplans, dimensions, fixtures, fittings, finishes and specifications are subject to change without notice. Window placement, balcony configuration, wardrobe sizes and living areas may vary slightly within each plan type. EQUAL HOUSING OPPORTUNITY