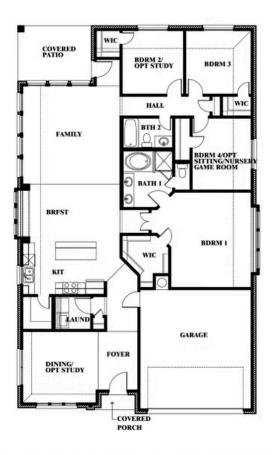

## DEVONSHIRE

1226 ABBEYGREEN ROAD, FORNEY, TX 75126

HOMES FROM \$392,990

2,038 4 SOUARE FEET BEDROOMS

**2.0** BATHROOMS **2** CAR GARAGE

Document generated Apr 18, 2025. Prices, plans, square footage, features and materials are subject to change at any time without notice and vary among communities. Listed prices are for informational purposes only, are not binding, and do not create any contractual obligation(s). The price of any home is dependent on numerous factors, all of which are unique to a specific home, and is not guaranteed until specified in a binding contract. Pricing of elevations and additional optional beds/baths vary per plan. Some plans require a premium homesite. Please ask the Community Manager for details. Renderings of homes are artist concepts and may not reflect exact colors and materials.