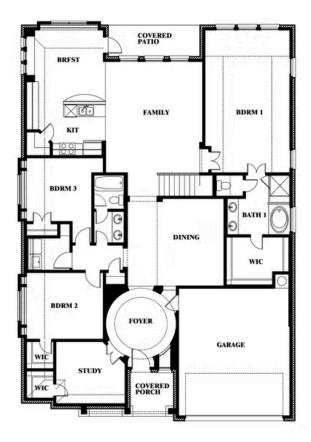

## **Carolina IV**

**CLASSIC SERIES** 

#### **DEVONSHIRE**

1226 ABBEYGREEN ROAD, FORNEY, TX 75126

**HOMES FROM** 

\$473,990 - \$489,990

3,280 SOUARE FEET

BEDROOMS

3.0

2

BATHROOMS CAR GARAGE

Carolina IV