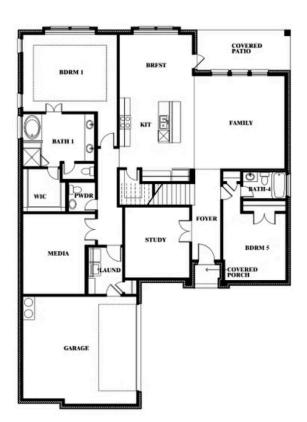

# Spring Cress Opt. Bed 6 & Bath 5 at Media

This brochure is for general informational purposes and is to be used as a guide only. Changes may be made during the development process and floorplans, dimensions, fixtures, fittings, finishes and specifications are subject to change without notice. Window placement, balcony configuration, wardrobe sizes and living areas may vary slightly within each plan type. EQUAL HOUSING OPPORTUNITY

**Spring Cress** 