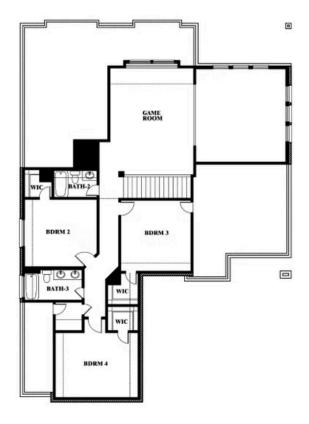

# **Spring Cress**

**CLASSIC SERIES** 

**DEVONSHIRE CLASSIC 60-65** 

1226 ABBEYGREEN ROAD, FORNEY, TX 75126

**HOMES FROM** 

\$515,990

**3,518** SOUARE FEET

4 BEDROOMS 3.5
BATHROOMS

### **DEVONSHIRE CLASSIC 60-65**

1226 ABBEYGREEN ROAD, FORNEY, TX 75126

# **DEVONSHIRE CLASSIC 60-65**

1226 ABBEYGREEN ROAD, FORNEY, TX 75126