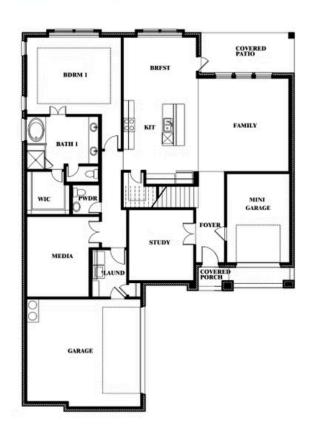

## **DEVONSHIRE CLASSIC 60-65**

1226 ABBEYGREEN ROAD, FORNEY, TX 75126

This brochure is for general informational purposes and is to be used as a guide only. Changes may be made during the development process and floorplans, dimensions, fixtures, fittings, finishes and specifications are subject to change without notice. Window placement, balcony configuration, wardrobe sizes and living areas may vary slightly within each plan type. EQUAL HOUSING OPPORTUNITY

## **DEVONSHIRE CLASSIC 60-65**

1226 ABBEYGREEN ROAD, FORNEY, TX 75126