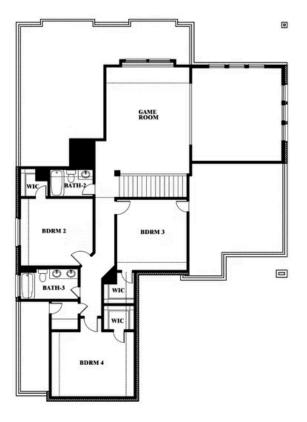

# Spring Cress Opt. Bed 6 & Bath 5 at Media

This brochure is for general informational purposes and is to be used as a guide only. Changes may be made during the development process and floorplans, dimensions, fixtures, fittings, finishes and specifications are subject to change without notice. Window placement, balcony configuration, wardrobe sizes and living areas may vary slightly within each plan type. EQUAL HOUSING OPPORTUNITY

# Spring Cress Opt. Bed 5 & Bath 4 at Dining

This brochure is for general informational purposes and is to be used as a guide only. Changes may be made during the development process and floorplans, dimensions, fixtures, fittings, finishes and specifications are subject to change without notice. Window placement, balcony configuration, wardrobe sizes and living areas may vary slightly within each plan type. EQUAL HOUSING OPPORTUNITY