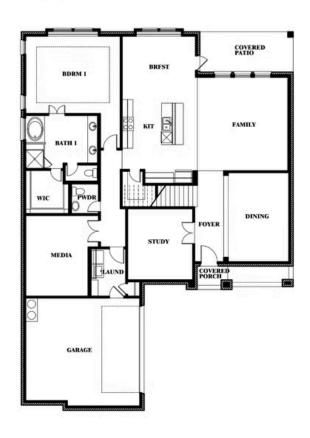

# Spring Cress

This brochure is for general informational purposes and is to be used as a guide only. Changes may be made during the development process and floorplans, dimensions, fixtures, fittings, finishes and specifications are subject to change without notice. Window placement, balcony configuration, wardrobe sizes and living areas may vary slightly within each plan type. EQUAL HOUSING OPPORTUNITY

# Spring Cress Opt. Bed 6 & Bath 5 at Media

This brochure is for general informational purposes and is to be used as a guide only. Changes may be made during the development process and floorplans, dimensions, fixtures, fittings, finishes and specifications are subject to change without notice. Window placement, balcony configuration, wardrobe sizes and living areas may vary slightly within each plan type. EQUAL HOUSING OPPORTUNITY

## **DEVONSHIRE CLASSIC 60-65**

1226 ABBEYGREEN ROAD, FORNEY, TX 75126

This brochure is for general informational purposes and is to be used as a guide only. Changes may be made during the development process and floorplans, dimensions, fixtures, fittings, finishes and specifications are subject to change without notice. Window placement, balcony configuration, wardrobe sizes and living areas may vary slightly within each plan type. EQUAL HOUSING OPPORTUNITY