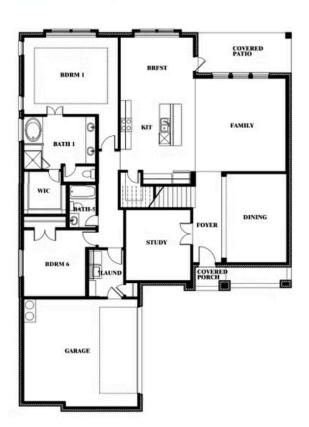

# **Spring Cress**

**CLASSIC SERIES** 

**DEVONSHIRE CLASSIC 60-65** 

1226 ABBEYGREEN ROAD, FORNEY, TX 75126

**HOMES FROM** 

\$515,990

**3,518** SOUARE FEET

4 BEDROOMS 3.5
BATHROOMS

### **DEVONSHIRE CLASSIC 60-65**

1226 ABBEYGREEN ROAD, FORNEY, TX 75126

# **DEVONSHIRE CLASSIC 60-65**

1226 ABBEYGREEN ROAD, FORNEY, TX 75126