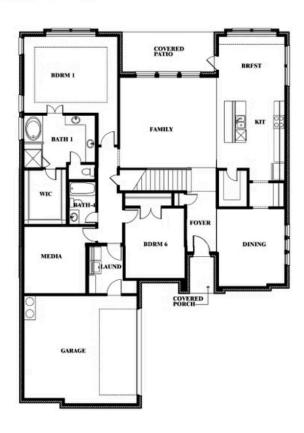

## Seaberry II

#### **DEVONSHIRE CLASSIC 60-65**

1226 ABBEYGREEN ROAD, FORNEY, TX 75126

Seaberry II Opt. Mini Garage at Dining